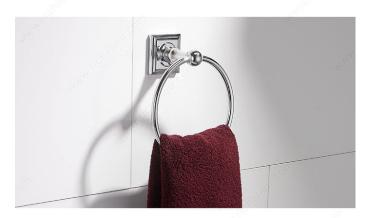

## **Towel Ring - Bentley Collection**

**Product #** 14643

Finish Chrome

## **DESCRIPTION**

Give your bathroom a fresh look with the Bentley Collection. Available in one of the trendiest finishes, it can be complemented with other chrome products from the same Collection. A lovely addition to any bathroom.