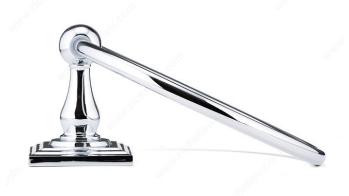

## **Towel Ring - Bentley Collection**

**Product #** 14643

Finish Chrome

## **DESCRIPTION**

Give your bathroom a fresh look with the Bentley Collection. Available in one of the trendiest finishes, it can be complemented with other chrome products from the same Collection. A lovely addition to any bathroom.

## **TECHNICAL SPECIFICATIONS**

| Product #                       | 14643                   |
|---------------------------------|-------------------------|
| Style                           | Transitional            |
| Collection                      | Bentley                 |
| Height - Overall Dimensions     | 182 mm                  |
| Width - Overall Dimensions      | 159 mm                  |
| Projection - Overall Dimensions | 78 mm                   |
| Material                        | Metal                   |
| Suggested Price                 | From \$30.00 to \$40.00 |