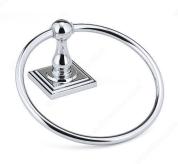

## **Towel Ring - Bentley Collection**

**Product #** 14643

Finish Chrome

## **DESCRIPTION**

Give your bathroom a fresh look with the Bentley Collection. Available in one of the trendiest finishes, it can be complemented with other chrome products from the same Collection. A lovely addition to any bathroom.

## **TECHNICAL SPECIFICATIONS**

| Product #                       | 14643                   |
|---------------------------------|-------------------------|
| Style                           | Transitional            |
| Collection                      | Bentley                 |
| Height - Overall Dimensions     | 182 mm                  |
| Width - Overall Dimensions      | 159 mm                  |
| Projection - Overall Dimensions | 78 mm                   |
| Material                        | Metal                   |
| Suggested Price                 | From \$30.00 to \$40.00 |