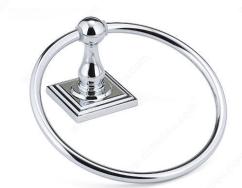

## **Towel Ring - Bentley Collection**

**Product #** 14643

Finish Chrome

## **DESCRIPTION**

Give your bathroom a fresh look with the Bentley Collection. Available in one of the trendiest finishes, it can be complemented with other chrome products from the same Collection. A lovely addition to any bathroom.

## **TECHNICAL SPECIFICATIONS**

| Product #                       | 14643                   |
|---------------------------------|-------------------------|
| Style                           | Transitional            |
| Collection                      | Bentley                 |
| Height - Overall Dimensions     | 182 mm                  |
| Width - Overall Dimensions      | 159 mm                  |
| Projection - Overall Dimensions | 78 mm                   |
| Material                        | Metal                   |
| Suggested Price                 | From \$30.00 to \$40.00 |