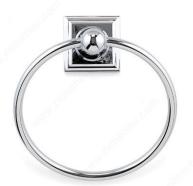

## **Towel Ring - Bentley Collection**

**Product #** 14643

Finish Chrome

## **DESCRIPTION**

Give your bathroom a fresh look with the Bentley Collection. Available in one of the trendiest finishes, it can be complemented with other chrome products from the same Collection. A lovely addition to any bathroom.

## **TECHNICAL SPECIFICATIONS**

| Product #                       | 14643                   |
|---------------------------------|-------------------------|
| Style                           | Transitional            |
| Collection                      | Bentley                 |
| Height - Overall Dimensions     | 182 mm                  |
| Width - Overall Dimensions      | 159 mm                  |
| Projection - Overall Dimensions | 78 mm                   |
| Material                        | Metal                   |
| Suggested Price                 | From \$30.00 to \$40.00 |