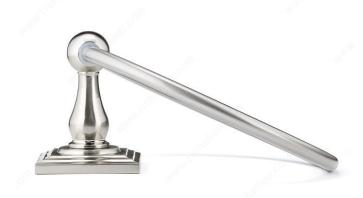

## **TECHNICAL SPECIFICATIONS**

| Product #                       | 14649                   |
|---------------------------------|-------------------------|
| Style                           | Transitional            |
| Collection                      | Bentley                 |
| Height - Overall Dimensions     | 182 mm                  |
| Width - Overall Dimensions      | 159 mm                  |
| Projection - Overall Dimensions | 78 mm                   |
| Material                        | Metal                   |
| Suggested Price                 | From \$30.00 to \$40.00 |