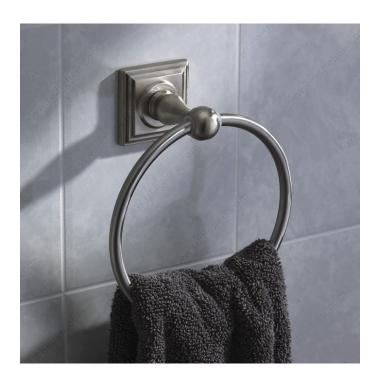

## **Towel Ring - Bentley Collection**

**Product #** 14649

Finish Brushed Nickel

## **DESCRIPTION**

Give your bathroom a fresh look with the Bentley Collection. Available in one of the trendiest finishes, it can be complemented with other chrome products from the same Collection. A lovely addition to any bathroom.

## **TECHNICAL SPECIFICATIONS**

| Product #                       | 14649                   |
|---------------------------------|-------------------------|
| Style                           | Transitional            |
| Collection                      | Bentley                 |
| Height - Overall Dimensions     | 182 mm                  |
| Width - Overall Dimensions      | 159 mm                  |
| Projection - Overall Dimensions | 78 mm                   |
| Material                        | Metal                   |
| Suggested Price                 | From \$30.00 to \$40.00 |