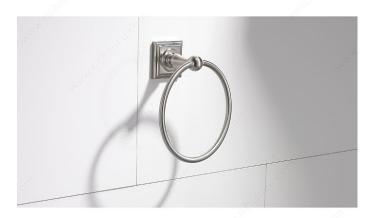

## **Towel Ring - Bentley Collection**

**Product #** 14649

Finish Brushed Nickel

## **DESCRIPTION**

Give your bathroom a fresh look with the Bentley Collection. Available in one of the trendiest finishes, it can be complemented with other chrome products from the same Collection. A lovely addition to any bathroom.

## **TECHNICAL SPECIFICATIONS**

| Product #                       | 14649                   |
|---------------------------------|-------------------------|
| Style                           | Transitional            |
| Collection                      | Bentley                 |
| Height - Overall Dimensions     | 182 mm                  |
| Width - Overall Dimensions      | 159 mm                  |
| Projection - Overall Dimensions | 78 mm                   |
| Material                        | Metal                   |
| Suggested Price                 | From \$30.00 to \$40.00 |