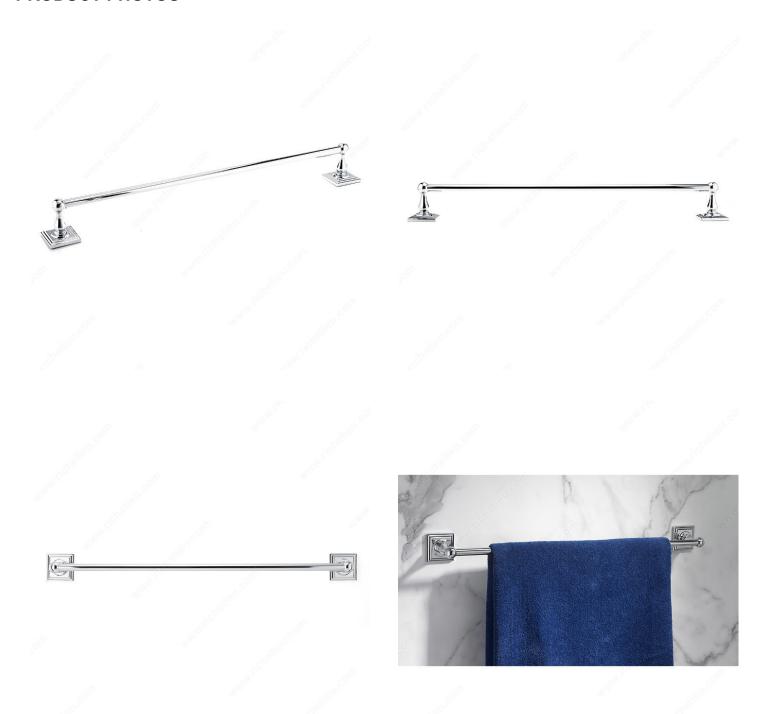

## PRODUCT PHOTOS

- Mounting hardware is included with concealing screws
- Adapted for large towels

## **TECHNICAL SPECIFICATIONS**

| Product #                       | 14943                   |
|---------------------------------|-------------------------|
| Length - Overall Dimensions     | 648 mm                  |
| Style                           | Transitional            |
| Material                        | Metal                   |
| Collection                      | Bentley                 |
| Center-to-Center                | 597 mm                  |
| Height - Overall Dimensions     | 56 mm                   |
| Projection - Overall Dimensions | 78 mm                   |
| Suggested Price                 | From \$40.00 to \$50.00 |