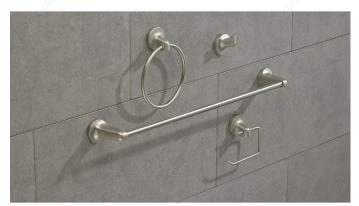

### **DESCRIPTION**

Transitional hardware has classic elements with simpler shapes and less detail for a sleeker look. The Soho value pack, which includes 4 pieces, has everything you need to get the perfect transitional bathroom design. Look for other items in the same collection.

## **INCLUDED PRODUCT(S)**

Mounting hardware is included with concealing screws Available in satin nickel Included: - 19634 - Towel Ring - height: 193 mm (7 5/8 in), width: 159 mm (6 1/4 in), projection: 43 mm (1 11/16 in) - 19734 - Tissue Holder - height: 115 mm (4 1/2 in), width: 135 mm (5 5/16 in), projection: 43 mm (1 11/16 in) - 19534 - Bathroom Hook - height: 54 mm (2 1/8 in), width: 54 mm (2 1/8 in), projection: 43 mm (1 11/16 in) - 19934 - Towel Bar - height: 54 mm (2 1/8 in), center to center: 610 mm (24 in), projection: 78 mm (3 in)