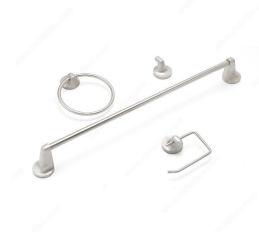

### **DESCRIPTION**

Transitional hardware has classic elements with simpler shapes and less detail for a sleeker look. The Soho value pack, which includes 4 pieces, has everything you need to get the perfect transitional bathroom design. Look for other items in the same collection.

## **INCLUDED PRODUCT(S)**

Mounting hardware is included with concealing screws Available in satin nickel Included: - 19634 - Towel Ring - height: 193 mm (7 5/8 in), width: 159 mm (6 1/4 in), projection: 43 mm (1 11/16 in) - 19734 - Tissue Holder - height: 115 mm (4 1/2 in), width: 135 mm (5 5/16 in), projection: 43 mm (1 11/16 in) - 19534 - Bathroom Hook - height: 54 mm (2 1/8 in), width: 54 mm (2 1/8 in), projection: 43 mm (1 11/16 in) - 19934 - Towel Bar - height: 54 mm (2 1/8 in), center to center: 610 mm (24 in), projection: 78 mm (3 in)