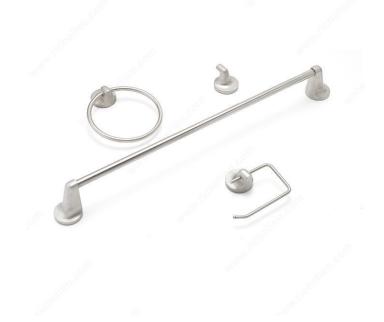

### **DESCRIPTION**

Transitional hardware has classic elements with simpler shapes and less detail for a sleeker look. The Soho value pack, which includes 4 pieces, has everything you need to get the perfect transitional bathroom design. Look for other items in the same collection.

## **INCLUDED PRODUCT(S)**

Mounting hardware is included with concealing screws Available in satin nickel Included: - 19634 - Towel Ring - height: 193 mm (7 5/8 in), width: 159 mm (6 1/4 in), projection: 43 mm (1 11/16 in) - 19734 - Tissue Holder - height: 115 mm (4 1/2 in), width: 135 mm (5 5/16 in), projection: 43 mm (1 11/16 in) - 19534 - Bathroom Hook - height: 54 mm (2 1/8 in), width: 54 mm (2 1/8 in), projection: 43 mm (1 11/16 in) - 19934 - Towel Bar - height: 54 mm (2 1/8 in), center to center: 610 mm (24 in), projection: 78 mm (3 in)