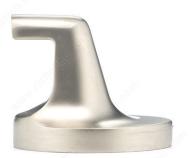

## **Bathroom Hook - Soho Collection**

**Product #** 19534

- Mounting hardware is included with concealing screws
- Available in satin nickel

## **TECHNICAL SPECIFICATIONS**

| Product #                       | 19534                   |
|---------------------------------|-------------------------|
| Style                           | Transitional            |
| Collection                      | Soho                    |
| Height - Overall Dimensions     | 54 mm                   |
| Width - Overall Dimensions      | 54 mm                   |
| Projection - Overall Dimensions | 43 mm                   |
| Finish                          | Satin Nickel            |
| Material                        | Metal                   |
| Suggested Price                 | From \$15.00 to \$20.00 |