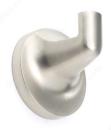

## **Bathroom Hook - Soho Collection**

**Product #** 19534

- Mounting hardware is included with concealing screws
- Available in satin nickel

## **TECHNICAL SPECIFICATIONS**

| Product #                       | 19534                   |
|---------------------------------|-------------------------|
| Style                           | Transitional            |
| Collection                      | Soho                    |
| Height - Overall Dimensions     | 54 mm                   |
| Width - Overall Dimensions      | 54 mm                   |
| Projection - Overall Dimensions | 43 mm                   |
| Finish                          | Satin Nickel            |
| Material                        | Metal                   |
| Suggested Price                 | From \$15.00 to \$20.00 |