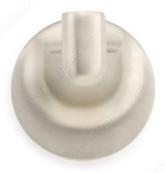

## **Bathroom Hook - Soho Collection**

**Product #** 19534

- Mounting hardware is included with concealing screws
- Available in satin nickel

## **TECHNICAL SPECIFICATIONS**

| Product #                       | 19534                   |
|---------------------------------|-------------------------|
| Style                           | Transitional            |
| Collection                      | Soho                    |
| Height - Overall Dimensions     | 54 mm                   |
| Width - Overall Dimensions      | 54 mm                   |
| Projection - Overall Dimensions | 43 mm                   |
| Finish                          | Satin Nickel            |
| Material                        | Metal                   |
| Suggested Price                 | From \$15.00 to \$20.00 |