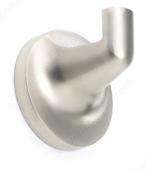

## **Bathroom Hook - Soho Collection**

**Product #** 19534

- Mounting hardware is included with concealing screws
- Available in satin nickel

## **TECHNICAL SPECIFICATIONS**

| Product #                       | 19534                   |
|---------------------------------|-------------------------|
| Style                           | Transitional            |
| Collection                      | Soho                    |
| Height - Overall Dimensions     | 54 mm                   |
| Width - Overall Dimensions      | 54 mm                   |
| Projection - Overall Dimensions | 43 mm                   |
| Finish                          | Satin Nickel            |
| Material                        | Metal                   |
| Suggested Price                 | From \$15.00 to \$20.00 |