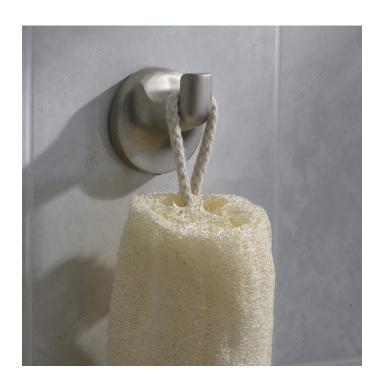

## **Bathroom Hook - Soho Collection**

**Product #** 19534

## **DESCRIPTION**

Transitional hardware has classic elements with simpler shapes and less detail for a sleeker look. The Soho Collection has everything you need to get the perfect transitional bathroom design. Look for other items in the same Collection.

- Mounting hardware is included with concealing screws
- Available in satin nickel

## **TECHNICAL SPECIFICATIONS**

| Product #                       | 19534                   |
|---------------------------------|-------------------------|
| Style                           | Transitional            |
| Collection                      | Soho                    |
| Height - Overall Dimensions     | 54 mm                   |
| Width - Overall Dimensions      | 54 mm                   |
| Projection - Overall Dimensions | 43 mm                   |
| Finish                          | Satin Nickel            |
| Material                        | Metal                   |
| Suggested Price                 | From \$15.00 to \$20.00 |