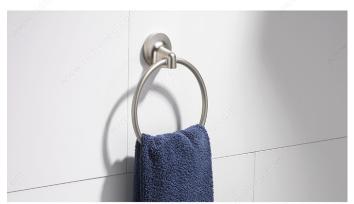

## **Towel Ring - Soho Collection**

**Product #** 19634

## **DESCRIPTION**

Transitional hardware has classic elements with simpler shapes and less detail for a sleeker look. The Soho Collection has everything you need to get the perfect transitional bathroom design. Look for other items in the same Collection.

- Mounting hardware is included with concealing screws
- Available in satin nickel

## **TECHNICAL SPECIFICATIONS**

| Product #                       | 19634                   |
|---------------------------------|-------------------------|
| Style                           | Transitional            |
| Collection                      | Soho                    |
| Height - Overall Dimensions     | 193 mm                  |
| Width - Overall Dimensions      | 159 mm                  |
| Projection - Overall Dimensions | 43 mm                   |
| Finish                          | Satin Nickel            |
| Material                        | Metal                   |
| Suggested Price                 | From \$20.00 to \$30.00 |