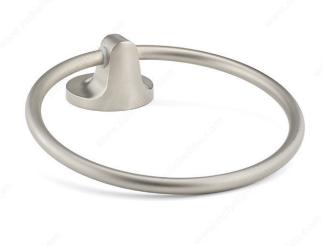

## **Towel Ring - Soho Collection**

**Product #** 19634

## **DESCRIPTION**

Transitional hardware has classic elements with simpler shapes and less detail for a sleeker look. The Soho Collection has everything you need to get the perfect transitional bathroom design. Look for other items in the same Collection.

- Mounting hardware is included with concealing screws
- Available in satin nickel