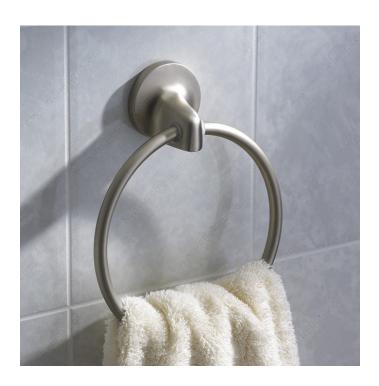

## **Towel Ring - Soho Collection**

**Product #** 19634

## **DESCRIPTION**

Transitional hardware has classic elements with simpler shapes and less detail for a sleeker look. The Soho Collection has everything you need to get the perfect transitional bathroom design. Look for other items in the same Collection.

- Mounting hardware is included with concealing screws
- Available in satin nickel

## **TECHNICAL SPECIFICATIONS**

| Product #                       | 19634                   |
|---------------------------------|-------------------------|
| Style                           | Transitional            |
| Collection                      | Soho                    |
| Height - Overall Dimensions     | 193 mm                  |
| Width - Overall Dimensions      | 159 mm                  |
| Projection - Overall Dimensions | 43 mm                   |
| Finish                          | Satin Nickel            |
| Material                        | Metal                   |
| Suggested Price                 | From \$20.00 to \$30.00 |