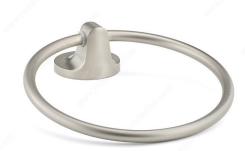

## **Towel Ring - Soho Collection**

**Product #** 19634

## **DESCRIPTION**

Transitional hardware has classic elements with simpler shapes and less detail for a sleeker look. The Soho Collection has everything you need to get the perfect transitional bathroom design. Look for other items in the same Collection.

- Mounting hardware is included with concealing screws
- Available in satin nickel