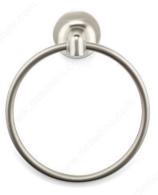

## **Towel Ring - Soho Collection**

**Product #** 19634

## **DESCRIPTION**

Transitional hardware has classic elements with simpler shapes and less detail for a sleeker look. The Soho Collection has everything you need to get the perfect transitional bathroom design. Look for other items in the same Collection.

- Mounting hardware is included with concealing screws
- Available in satin nickel