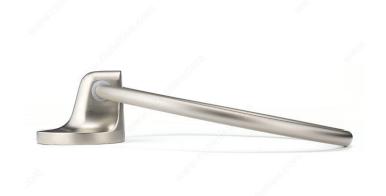

## **Towel Ring - Soho Collection**

**Product #** 19634

## **DESCRIPTION**

Transitional hardware has classic elements with simpler shapes and less detail for a sleeker look. The Soho Collection has everything you need to get the perfect transitional bathroom design. Look for other items in the same Collection.

- Mounting hardware is included with concealing screws
- Available in satin nickel