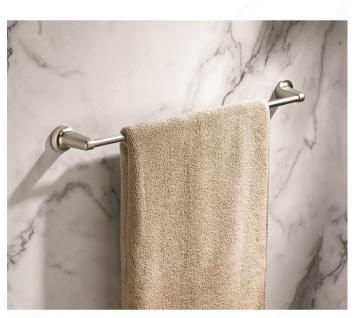

## **Towel Bar - Soho Collection**

Product # 19934

## DESCRIPTION

Transitional hardware has classic elements with simpler shapes and less detail for a sleeker look. The Soho Collection has everything you need to get the perfect transitional bathroom design. Look for other items in the same Collection.

- Mounting hardware is included with concealing screws

- Available in satin nickel
- Adapted for large towels

## **PRODUCT PHOTOS**