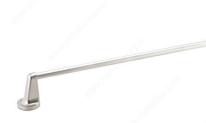

## **Towel Bar - Soho Collection**

Product # 19934

## DESCRIPTION

Transitional hardware has classic elements with simpler shapes and less detail for a sleeker look. The Soho Collection has everything you need to get the perfect transitional bathroom design. Look for other items in the same Collection.

- Mounting hardware is included with concealing screws

- Available in satin nickel
- Adapted for large towels

## **TECHNICAL SPECIFICATIONS**

| Product #                       | 19934                   |
|---------------------------------|-------------------------|
| Length - Overall Dimensions     | 665 mm                  |
| Style                           | Transitional            |
| Material                        | Metal                   |
| Collection                      | Soho                    |
| Center-to-Center                | 610 mm                  |
| Finish                          | Satin Nickel            |
| Height - Overall Dimensions     | 54 mm                   |
| Projection - Overall Dimensions | 78 mm                   |
| Suggested Price                 | From \$40.00 to \$50.00 |