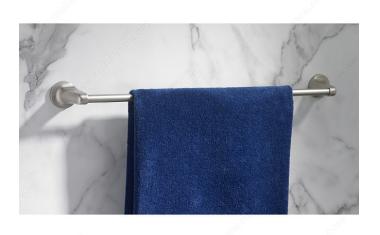

## **Towel Bar - Soho Collection**

Product # 19934

## DESCRIPTION

Transitional hardware has classic elements with simpler shapes and less detail for a sleeker look. The Soho Collection has everything you need to get the perfect transitional bathroom design. Look for other items in the same Collection.

- Mounting hardware is included with concealing screws

- Available in satin nickel
- Adapted for large towels

## **PRODUCT PHOTOS**