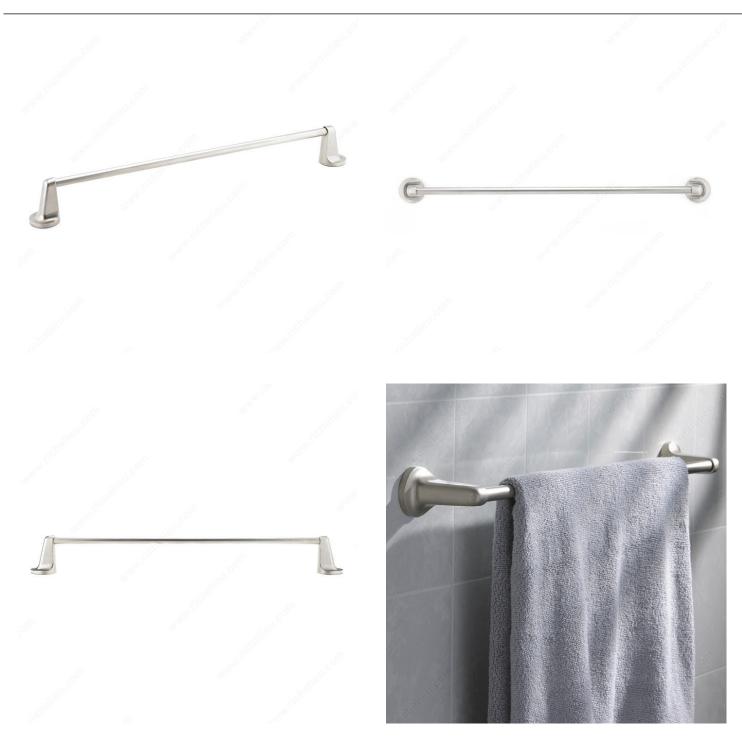

## **Towel Bar - Soho Collection**

Product # 19934

## DESCRIPTION

Transitional hardware has classic elements with simpler shapes and less detail for a sleeker look. The Soho Collection has everything you need to get the perfect transitional bathroom design. Look for other items in the same Collection.

- Mounting hardware is included with concealing screws

- Available in satin nickel
- Adapted for large towels

## **TECHNICAL SPECIFICATIONS**

| Product #                       | 19934                   |
|---------------------------------|-------------------------|
| Length - Overall Dimensions     | 665 mm                  |
| Style                           | Transitional            |
| Material                        | Metal                   |
| Collection                      | Soho                    |
| Center-to-Center                | 610 mm                  |
| Finish                          | Satin Nickel            |
| Height - Overall Dimensions     | 54 mm                   |
| Projection - Overall Dimensions | 78 mm                   |
| Suggested Price                 | From \$40.00 to \$50.00 |

## **PRODUCT PHOTOS**