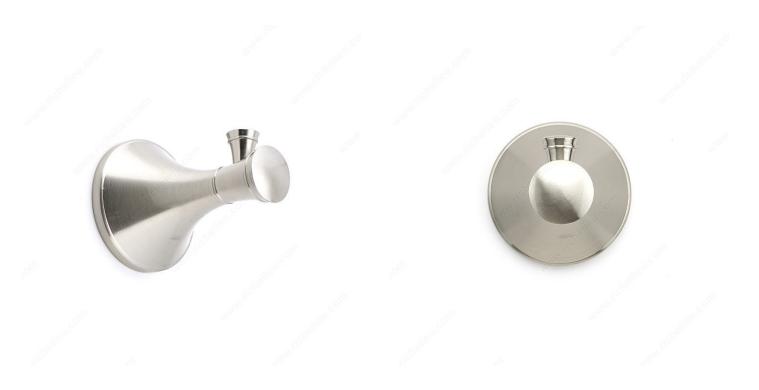

## **Bathroom Hook - Palermo Collection**

Product # 35549

## DESCRIPTION

Improve the look of your bathroom with the Palermo Collection. Every piece blends discreetly with a delightful contemporary touch. The perfect hook for robes and towels. This streamlined Collection will effortlessly enhance the design of your bathroom.

Mounting hardware is included with concealing screws
Brushed nickel finish

## **TECHNICAL SPECIFICATIONS**

| Product #                       | 35549                   |
|---------------------------------|-------------------------|
| Style                           | Contemporary            |
| Collection                      | Palermo                 |
| Height - Overall Dimensions     | 67 mm                   |
| Width - Overall Dimensions      | 67 mm                   |
| Projection - Overall Dimensions | 89 mm                   |
| Finish                          | Brushed Nickel          |
| Material                        | Metal                   |
| Suggested Price                 | From \$20.00 to \$30.00 |