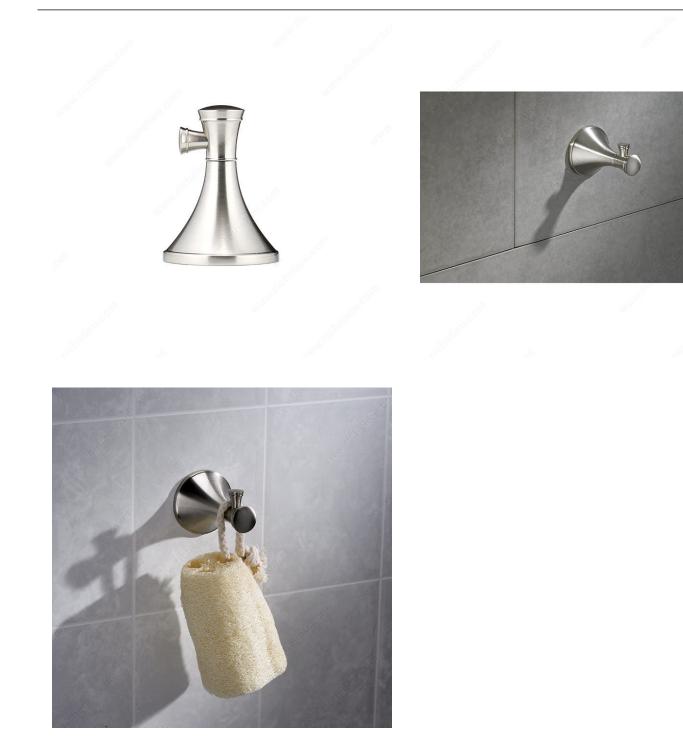

## **Bathroom Hook - Palermo Collection**

Product # 35549

## DESCRIPTION

Improve the look of your bathroom with the Palermo Collection. Every piece blends discreetly with a delightful contemporary touch. The perfect hook for robes and towels. This streamlined Collection will effortlessly enhance the design of your bathroom.

Mounting hardware is included with concealing screws
Brushed nickel finish

## **TECHNICAL SPECIFICATIONS**

| Product #                       | 35549                   |
|---------------------------------|-------------------------|
| Style                           | Contemporary            |
| Collection                      | Palermo                 |
| Height - Overall Dimensions     | 67 mm                   |
| Width - Overall Dimensions      | 67 mm                   |
| Projection - Overall Dimensions | 89 mm                   |
| Finish                          | Brushed Nickel          |
| Material                        | Metal                   |
| Suggested Price                 | From \$20.00 to \$30.00 |