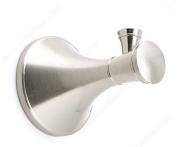

## **Bathroom Hook - Palermo Collection**

Product # 35549

## DESCRIPTION

Improve the look of your bathroom with the Palermo Collection. Every piece blends discreetly with a delightful contemporary touch. The perfect hook for robes and towels. This streamlined Collection will effortlessly enhance the design of your bathroom.

Mounting hardware is included with concealing screws
Brushed nickel finish

## **TECHNICAL SPECIFICATIONS**

| Product #                       | 35549                   |
|---------------------------------|-------------------------|
| Style                           | Contemporary            |
| Collection                      | Palermo                 |
| Height - Overall Dimensions     | 67 mm                   |
| Width - Overall Dimensions      | 67 mm                   |
| Projection - Overall Dimensions | 89 mm                   |
| Finish                          | Brushed Nickel          |
| Material                        | Metal                   |
| Suggested Price                 | From \$20.00 to \$30.00 |