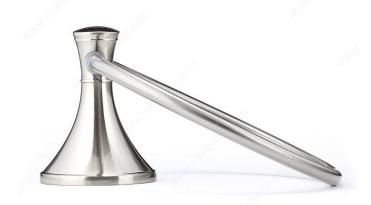

## **Towel Ring - Palermo Collection**

**Product #** 35649

## **DESCRIPTION**

Improve the look of your bathroom with the Palermo Collection. Every piece blends discreetly with a delightful contemporary touch. This streamlined Collection will effortlessly enhance the design of your bathroom.

- Mounting hardware is included with concealing screws
- Brushed nickel finish

## **TECHNICAL SPECIFICATIONS**

| Product #                       | 35649                   |
|---------------------------------|-------------------------|
| Style                           | Contemporary            |
| Collection                      | Palermo                 |
| Height - Overall Dimensions     | 180 mm                  |
| Width - Overall Dimensions      | 155 mm                  |
| Projection - Overall Dimensions | 89 mm                   |
| Finish                          | Brushed Nickel          |
| Material                        | Metal                   |
| Suggested Price                 | From \$30.00 to \$40.00 |