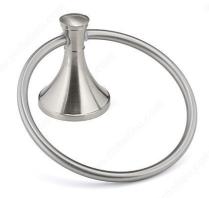

## **Towel Ring - Palermo Collection**

**Product #** 35649

## **DESCRIPTION**

Improve the look of your bathroom with the Palermo Collection. Every piece blends discreetly with a delightful contemporary touch. This streamlined Collection will effortlessly enhance the design of your bathroom.

- Mounting hardware is included with concealing screws
- Brushed nickel finish

## **TECHNICAL SPECIFICATIONS**

| Product #                       | 35649                   |
|---------------------------------|-------------------------|
| Style                           | Contemporary            |
| Collection                      | Palermo                 |
| Height - Overall Dimensions     | 180 mm                  |
| Width - Overall Dimensions      | 155 mm                  |
| Projection - Overall Dimensions | 89 mm                   |
| Finish                          | Brushed Nickel          |
| Material                        | Metal                   |
| Suggested Price                 | From \$30.00 to \$40.00 |