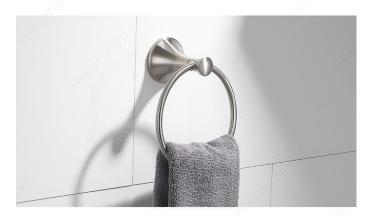

## **Towel Ring - Palermo Collection**

**Product #** 35649

## **DESCRIPTION**

Improve the look of your bathroom with the Palermo Collection. Every piece blends discreetly with a delightful contemporary touch. This streamlined Collection will effortlessly enhance the design of your bathroom.

- Mounting hardware is included with concealing screws
- Brushed nickel finish