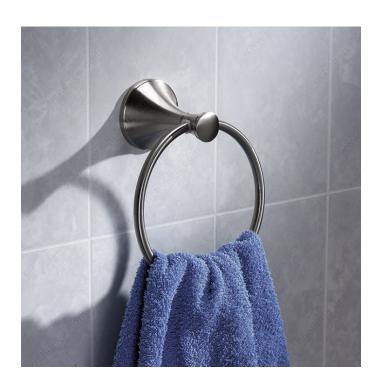

## **Towel Ring - Palermo Collection**

**Product #** 35649

## **DESCRIPTION**

Improve the look of your bathroom with the Palermo Collection. Every piece blends discreetly with a delightful contemporary touch. This streamlined Collection will effortlessly enhance the design of your bathroom.

- Mounting hardware is included with concealing screws
- Brushed nickel finish