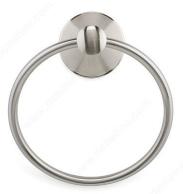

## **Towel Ring - Palermo Collection**

**Product #** 35649

## **DESCRIPTION**

Improve the look of your bathroom with the Palermo Collection. Every piece blends discreetly with a delightful contemporary touch. This streamlined Collection will effortlessly enhance the design of your bathroom.

- Mounting hardware is included with concealing screws
- Brushed nickel finish

## **TECHNICAL SPECIFICATIONS**

| Product #                       | 35649                   |
|---------------------------------|-------------------------|
| Style                           | Contemporary            |
| Collection                      | Palermo                 |
| Height - Overall Dimensions     | 180 mm                  |
| Width - Overall Dimensions      | 155 mm                  |
| Projection - Overall Dimensions | 89 mm                   |
| Finish                          | Brushed Nickel          |
| Material                        | Metal                   |
| Suggested Price                 | From \$30.00 to \$40.00 |