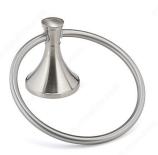

## **Towel Ring - Palermo Collection**

**Product #** 35649

## **DESCRIPTION**

Improve the look of your bathroom with the Palermo Collection. Every piece blends discreetly with a delightful contemporary touch. This streamlined Collection will effortlessly enhance the design of your bathroom.

- Mounting hardware is included with concealing screws
- Brushed nickel finish

## **TECHNICAL SPECIFICATIONS**

| Product #                       | 35649                   |
|---------------------------------|-------------------------|
| Style                           | Contemporary            |
| Collection                      | Palermo                 |
| Height - Overall Dimensions     | 180 mm                  |
| Width - Overall Dimensions      | 155 mm                  |
| Projection - Overall Dimensions | 89 mm                   |
| Finish                          | Brushed Nickel          |
| Material                        | Metal                   |
| Suggested Price                 | From \$30.00 to \$40.00 |