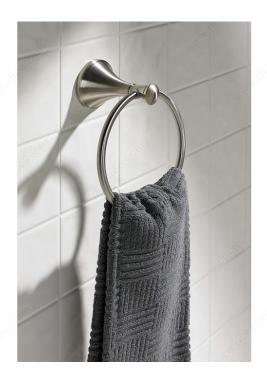

## **Towel Ring - Palermo Collection**

**Product #** 35649

## **DESCRIPTION**

Improve the look of your bathroom with the Palermo Collection. Every piece blends discreetly with a delightful contemporary touch. This streamlined Collection will effortlessly enhance the design of your bathroom.

- Mounting hardware is included with concealing screws
- Brushed nickel finish