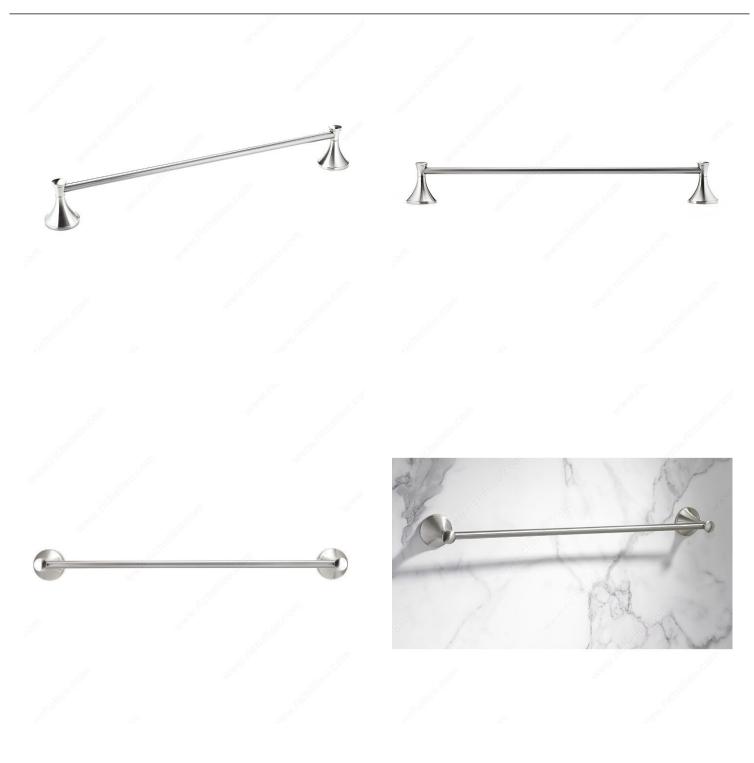

ushed nickel finish
- Adapted for large towels

## **TECHNICAL SPECIFICATIONS**

| Product #                       | 35949                    |
|---------------------------------|--------------------------|
| Length - Overall Dimensions     | 665 mm                   |
| Style                           | Contemporary             |
| Material                        | Metal                    |
| Collection                      | Palermo                  |
| Center-to-Center                | 610 mm                   |
| Finish                          | Brushed Nickel           |
| Height - Overall Dimensions     | 67 mm                    |
| Projection - Overall Dimensions | 89 mm                    |
| Suggested Price                 | From \$50.00 to \$100.00 |

## **PRODUCT PHOTOS**