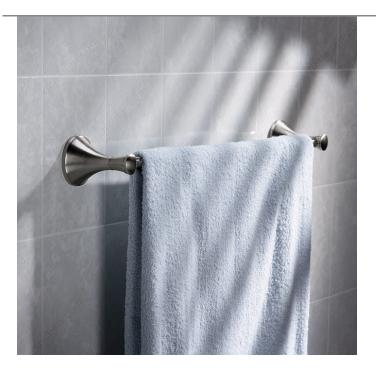

d nickel finish
- Adapted for large towels

## **TECHNICAL SPECIFICATIONS**

| Product #                       | 35949                    |
|---------------------------------|--------------------------|
| Length - Overall Dimensions     | 665 mm                   |
| Style                           | Contemporary             |
| Material                        | Metal                    |
| Collection                      | Palermo                  |
| Center-to-Center                | 610 mm                   |
| Finish                          | Brushed Nickel           |
| Height - Overall Dimensions     | 67 mm                    |
| Projection - Overall Dimensions | 89 mm                    |
| Suggested Price                 | From \$50.00 to \$100.00 |

## **PRODUCT PHOTOS**