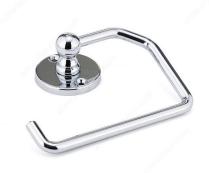

## **Toilet Paper Holder - Euro Collection**

Product # 40743

Finish Chrome

## DESCRIPTION

Classic and authentic, these small and detailed decorative hardware items can make a big difference to your bathroom decor. You have many options in the Euro Collection. Experiment with finishes and sizes to create your own unique design.

- Mounting hardware is included with concealing screws
- Available in two different finishes: white and chrome