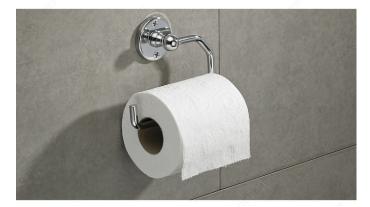

## **Toilet Paper Holder - Euro Collection**

Product # 40743

Finish Chrome

## DESCRIPTION

Classic and authentic, these small and detailed decorative hardware items can make a big difference to your bathroom decor. You have many options in the Euro Collection. Experiment with finishes and sizes to create your own unique design.

## PRODUCT PHOTOS