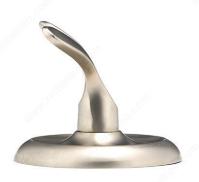

## **Bathroom Hook - Oxford Collection**

**Product #** 44534

Finish Satin Nickel

## **DESCRIPTION**

Set the tone with the authentic Oxford Collection. Available in two popular finishes, there is no doubt this Collection is a must to give your bathroom the complete classic look it deserves with matching items from the same product line.

## **TECHNICAL SPECIFICATIONS**

| Product #                       | 44534                   |
|---------------------------------|-------------------------|
| Style                           | Classic                 |
| Collection                      | Oxford                  |
| Height - Overall Dimensions     | 73 mm                   |
| Width - Overall Dimensions      | 73 mm                   |
| Projection - Overall Dimensions | 61 mm                   |
| Material                        | Metal                   |
| Suggested Price                 | From \$20.00 to \$30.00 |