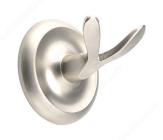

## **Bathroom Hook - Oxford Collection**

**Product #** 44534

Finish Satin Nickel

## **DESCRIPTION**

Set the tone with the authentic Oxford Collection. Available in two popular finishes, there is no doubt this Collection is a must to give your bathroom the complete classic look it deserves with matching items from the same product line.

## **TECHNICAL SPECIFICATIONS**

| Product #                       | 44534                   |
|---------------------------------|-------------------------|
| Style                           | Classic                 |
| Collection                      | Oxford                  |
| Height - Overall Dimensions     | 73 mm                   |
| Width - Overall Dimensions      | 73 mm                   |
| Projection - Overall Dimensions | 61 mm                   |
| Material                        | Metal                   |
| Suggested Price                 | From \$20.00 to \$30.00 |