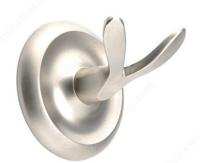

## **Bathroom Hook - Oxford Collection**

**Product #** 44534

Finish Satin Nickel

## **DESCRIPTION**

Set the tone with the authentic Oxford Collection. Available in two popular finishes, there is no doubt this Collection is a must to give your bathroom the complete classic look it deserves with matching items from the same product line.

## **TECHNICAL SPECIFICATIONS**

| Product #                       | 44534                   |
|---------------------------------|-------------------------|
| Style                           | Classic                 |
| Collection                      | Oxford                  |
| Height - Overall Dimensions     | 73 mm                   |
| Width - Overall Dimensions      | 73 mm                   |
| Projection - Overall Dimensions | 61 mm                   |
| Material                        | Metal                   |
| Suggested Price                 | From \$20.00 to \$30.00 |