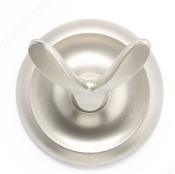

## **Bathroom Hook - Oxford Collection**

**Product #** 44534

Finish Satin Nickel

## **DESCRIPTION**

Set the tone with the authentic Oxford Collection. Available in two popular finishes, there is no doubt this Collection is a must to give your bathroom the complete classic look it deserves with matching items from the same product line.

## **TECHNICAL SPECIFICATIONS**

| Product #                       | 44534                   |
|---------------------------------|-------------------------|
| Style                           | Classic                 |
| Collection                      | Oxford                  |
| Height - Overall Dimensions     | 73 mm                   |
| Width - Overall Dimensions      | 73 mm                   |
| Projection - Overall Dimensions | 61 mm                   |
| Material                        | Metal                   |
| Suggested Price                 | From \$20.00 to \$30.00 |