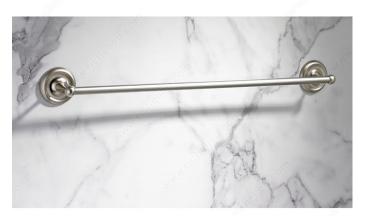

ed with concealing screws
- Available in two different finishes: satin nickel and chrome
- Adapted for large towels

## **TECHNICAL SPECIFICATIONS**

| Product #                       | 44934                   |
|---------------------------------|-------------------------|
| Length - Overall Dimensions     | 670 mm                  |
| Style                           | Classic                 |
| Material                        | Metal                   |
| Collection                      | Oxford                  |
| Center-to-Center                | 597 mm                  |
| Height - Overall Dimensions     | 73 mm                   |
| Projection - Overall Dimensions | 76 mm                   |
| Suggested Price                 | From \$40.00 to \$50.00 |

## **PRODUCT PHOTOS**