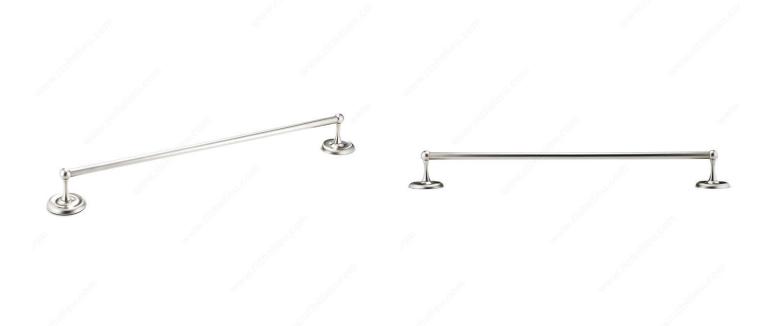

included with concealing screws
- Available in two different finishes: satin nickel and chrome
- Adapted for large towels

## **TECHNICAL SPECIFICATIONS**

| Product #                       | 44934                   |
|---------------------------------|-------------------------|
| Length - Overall Dimensions     | 670 mm                  |
| Style                           | Classic                 |
| Material                        | Metal                   |
| Collection                      | Oxford                  |
| Center-to-Center                | 597 mm                  |
| Height - Overall Dimensions     | 73 mm                   |
| Projection - Overall Dimensions | 76 mm                   |
| Suggested Price                 | From \$40.00 to \$50.00 |

## **PRODUCT PHOTOS**