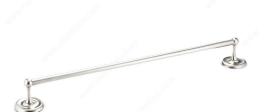

## **Towel Bar - Oxford Collection**

**Product #** 44934

Finish Satin Nickel

## **DESCRIPTION**

Set the tone with the authentic Oxford Collection. Available in two popular finishes, there is no doubt this Collection is a must to give your bathroom the complete classic look it deserves with matching items from the same product line.