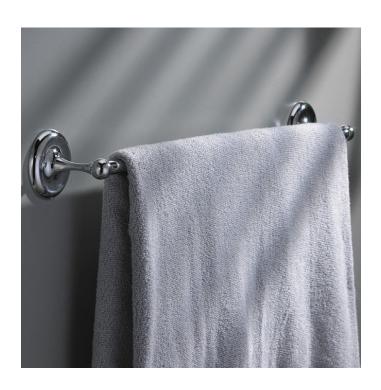

## **Towel Bar - Oxford Collection**

**Product #** 44934

Finish Satin Nickel

## **DESCRIPTION**

Set the tone with the authentic Oxford Collection. Available in two popular finishes, there is no doubt this Collection is a must to give your bathroom the complete classic look it deserves with matching items from the same product line.

- Mounting hardware is included with concealing screws
- Available in two different finishes: satin nickel and chrome
- Adapted for large towels