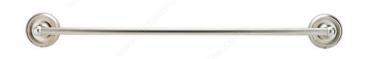

uded with concealing screws
- Available in two different finishes: satin nickel and chrome
- Adapted for large towels

## **TECHNICAL SPECIFICATIONS**

| Product #                       | 44934                   |
|---------------------------------|-------------------------|
| Length - Overall Dimensions     | 670 mm                  |
| Style                           | Classic                 |
| Material                        | Metal                   |
| Collection                      | Oxford                  |
| Center-to-Center                | 597 mm                  |
| Height - Overall Dimensions     | 73 mm                   |
| Projection - Overall Dimensions | 76 mm                   |
| Suggested Price                 | From \$40.00 to \$50.00 |

## **PRODUCT PHOTOS**