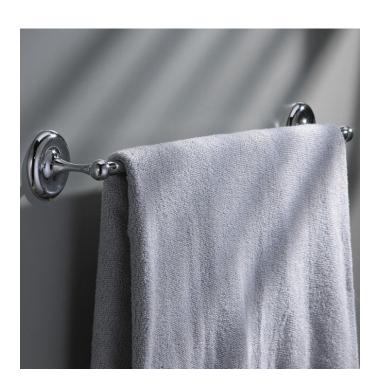

## **Towel Bar - Oxford Collection**

**Product #** 44943

Finish Chrome

## **DESCRIPTION**

Set the tone with the authentic Oxford Collection. Available in two popular finishes, there is no doubt this Collection is a must to give your bathroom the complete classic look it deserves with matching items from the same product line.

- Mounting hardware is included with concealing screws
- Available in two different finishes: satin nickel and chrome
- Adapted for large towels