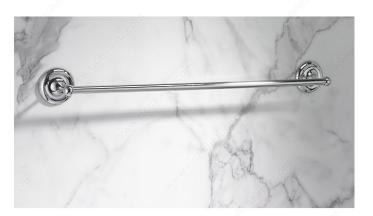

ncealing screws
- Available in two different finishes: satin nickel and chrome
- Adapted for large towels

## **TECHNICAL SPECIFICATIONS**

| Product #                       | 44943                    |
|---------------------------------|--------------------------|
| Length - Overall Dimensions     | 670 mm                   |
| Style                           | Classic                  |
| Material                        | Metal                    |
| Collection                      | Oxford                   |
| Center-to-Center                | 597 mm                   |
| Height - Overall Dimensions     | 73 mm                    |
| Projection - Overall Dimensions | 76 mm                    |
| Suggested Price                 | From \$50.00 to \$100.00 |

## **PRODUCT PHOTOS**