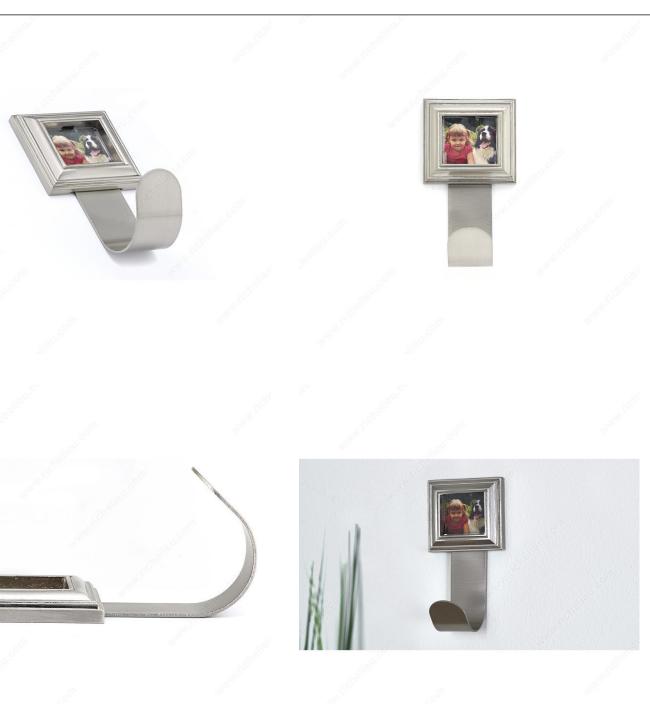

# **Classic Metal Hook - 601**

Product # 60149

#### DESCRIPTION

Personalize your space with this traditional picture hook. A hook that adapts over time and reminds you of good memories.

### **TECHNICAL SPECIFICATIONS**

| Product #                       | 60149                   |
|---------------------------------|-------------------------|
| Hook Style                      | Classic                 |
| Finish                          | Brushed Nickel          |
| Material                        | Metal                   |
| Load Capacity                   | 10 kg                   |
| Width - Overall Dimensions      | 54 mm                   |
| Screw/Nail                      | Included                |
| Hook Model                      | Simple Hook             |
| Color Group                     | Gray and Chrome Group   |
| Finish Number                   | 195                     |
| Height - Overall Dimensions     | 98 mm                   |
| Suggested Price                 | From \$10.00 to \$15.00 |
| Projection - Overall Dimensions | 47 mm                   |