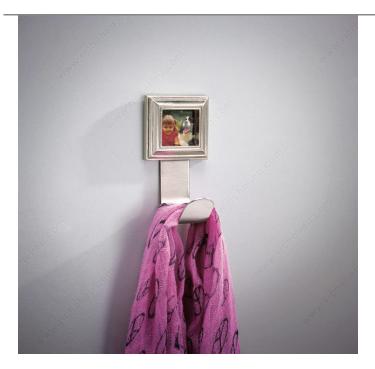

#### DESCRIPTION

Personalize your space with this traditional picture hook. A hook that adapts over time and reminds you of good memories.

### APPLICATION

For maximum loading capacity, hooks should be mounted directly to wall studs, which are generally found at 16" intervals. If hooks are not mounted to studs, use appropriate dry-wall anchors (not included with hooks). Hooks come with plastic anchors that may not adhere to all type of walls. The installer is responsible for ensuring that appropriate anchors are used.