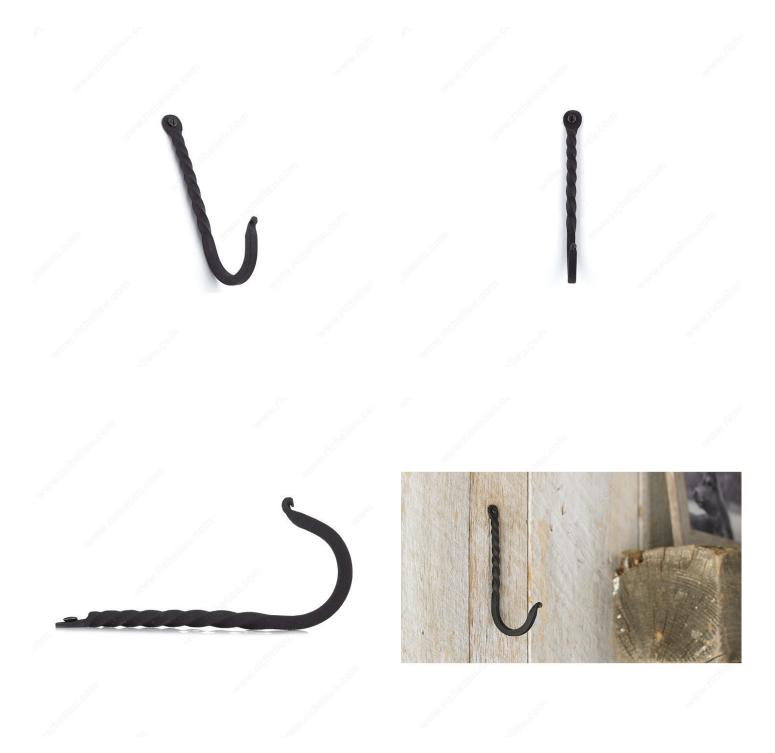

## **Classic Forged Iron Hook - 92**

Product # 92345RAW

### **DESCRIPTION**

This single twisted hook evokes simpler times. It will fit in perfectly with any traditional theme. Place it in a rustic styled space or mount it on a white background for a wow effect

### **TECHNICAL SPECIFICATIONS**

| Product #                       | 92345RAW               |
|---------------------------------|------------------------|
| Hook Style                      | Classic                |
| Finish                          | Black Forged Iron      |
| Material                        | Forged Iron            |
| Load Capacity                   | 10 kg                  |
| Width - Overall Dimensions      | 16.8 mm                |
| Screw/Nail                      | Included               |
| Hook Model                      | Simple Hook            |
| Finish Number                   | 45                     |
| Height - Overall Dimensions     | 133.35 mm              |
| Suggested Price                 | From \$5.00 to \$10.00 |
| Projection - Overall Dimensions | 64 mm                  |

# PRODUCT PHOTOS