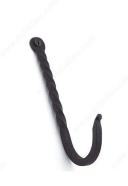

## **Classic Forged Iron Hook - 92**

Product # 92345RAW

### **DESCRIPTION**

This single twisted hook evokes simpler times. It will fit in perfectly with any traditional theme. Place it in a rustic styled space or mount it on a white background for a wow effect

### **TECHNICAL SPECIFICATIONS**

| Product #                       | 92345RAW               |
|---------------------------------|------------------------|
| Hook Style                      | Classic                |
| Finish                          | Black Forged Iron      |
| Material                        | Forged Iron            |
| Load Capacity                   | 10 kg                  |
| Width - Overall Dimensions      | 16.8 mm                |
| Screw/Nail                      | Included               |
| Hook Model                      | Simple Hook            |
| Finish Number                   | 45                     |
| Height - Overall Dimensions     | 133.35 mm              |
| Suggested Price                 | From \$5.00 to \$10.00 |
| Projection - Overall Dimensions | 64 mm                  |