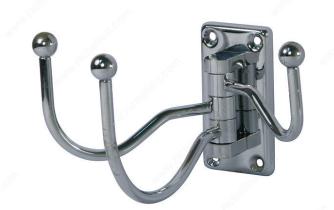

#### DESCRIPTION

This triple swivel hook features a stylish finish that will accent any space. The 3 arms fold back easily when not in use to optimize the functionality of your home. Ideal for bedrooms, bathrooms, entryways, mudrooms, closets, and anywhere else hooks are required. Can be installed on walls or doors.

### **TECHNICAL SPECIFICATIONS**

| Product #                       | 97843BAG                   |
|---------------------------------|----------------------------|
| Hook Style                      | Utility                    |
| Finish                          | Chrome                     |
| Material                        | Metal                      |
| Load Capacity                   | 10 kg                      |
| Width - Overall Dimensions      | 43.1 mm                    |
| Screw/Nail                      | Included                   |
| Hook Model                      | Multiple Hook, Swivel Hook |
| Color Group                     | Gray and Chrome Group      |
| Finish Number                   | 43                         |
| Height - Overall Dimensions     | 77 mm                      |
| Suggested Price                 | From \$30.00 to \$40.00    |
| Projection - Overall Dimensions | 112.3 mm                   |