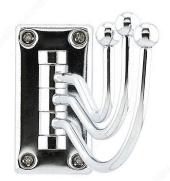

#### DESCRIPTION

This triple swivel hook features a stylish finish that will accent any space. The 3 arms fold back easily when not in use to optimize the functionality of your home. Ideal for bedrooms, bathrooms, entryways, mudrooms, closets, and anywhere else hooks are required. Can be installed on walls or doors.

### **TECHNICAL SPECIFICATIONS**

| Product #                       | 97843BAG                   |
|---------------------------------|----------------------------|
| Hook Style                      | Utility                    |
| Finish                          | Chrome                     |
| Material                        | Metal                      |
| Load Capacity                   | 10 kg                      |
| Width - Overall Dimensions      | 43.1 mm                    |
| Screw/Nail                      | Included                   |
| Hook Model                      | Multiple Hook, Swivel Hook |
| Color Group                     | Gray and Chrome Group      |
| Finish Number                   | 43                         |
| Height - Overall Dimensions     | 77 mm                      |
| Suggested Price                 | From \$30.00 to \$40.00    |
| Projection - Overall Dimensions | 112.3 mm                   |