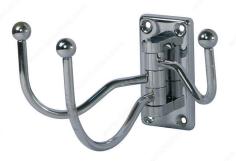

#### DESCRIPTION

This triple swivel hook features a stylish finish that will accent any space. The 3 arms fold back easily when not in use to optimize the functionality of your home. Ideal for bedrooms, bathrooms, entryways, mudrooms, closets, and anywhere else hooks are required. Can be installed on walls or doors.

### **TECHNICAL SPECIFICATIONS**

| Product #                       | 97843BAG                   |
|---------------------------------|----------------------------|
| Hook Style                      | Utility                    |
| Finish                          | Chrome                     |
| Material                        | Metal                      |
| Load Capacity                   | 10 kg                      |
| Width - Overall Dimensions      | 43.1 mm                    |
| Screw/Nail                      | Included                   |
| Hook Model                      | Multiple Hook, Swivel Hook |
| Color Group                     | Gray and Chrome Group      |
| Finish Number                   | 43                         |
| Height - Overall Dimensions     | 77 mm                      |
| Suggested Price                 | From \$30.00 to \$40.00    |
| Projection - Overall Dimensions | 112.3 mm                   |