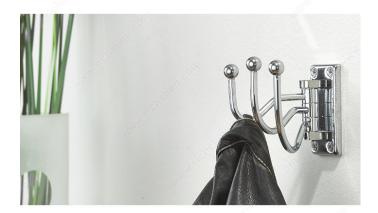

## **Utility Swivel Hook - 978**

Product # 97843BAG

#### DESCRIPTION

This triple swivel hook features a stylish finish that will accent any space. The 3 arms fold back easily when not in use to optimize the functionality of your home. Ideal for bedrooms, bathrooms, entryways, mudrooms, closets, and anywhere else hooks are required. Can be installed on walls or doors.