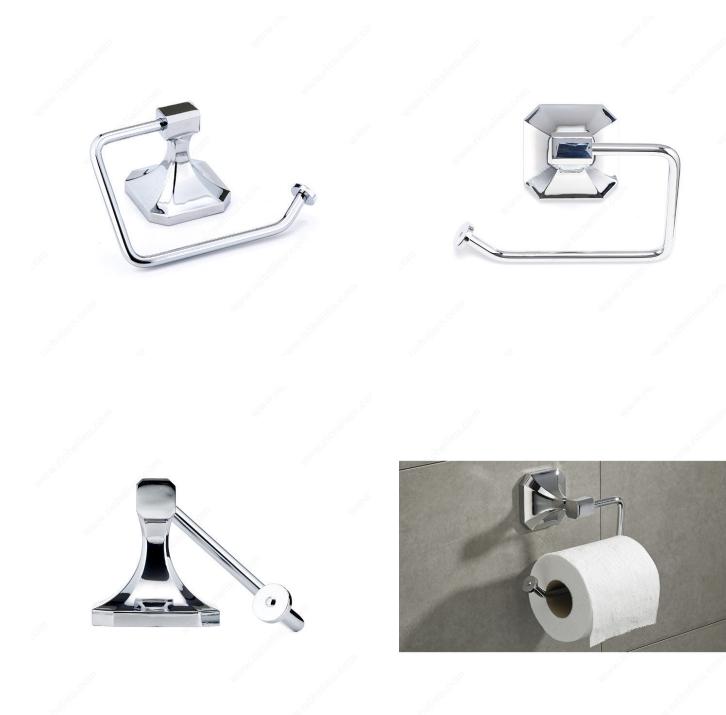

hroom the exclusivity it deserves.

- Mounting hardware is included with concealing screws

- Available in three different finishes: chrome, brushed oil-rubbed bronze and brushed nickel

## **TECHNICAL SPECIFICATIONS**

| Product #                       | NB1020143               |
|---------------------------------|-------------------------|
| Style                           | Transitional            |
| Collection                      | Riviera                 |
| Height - Overall Dimensions     | 138 mm                  |
| Width - Overall Dimensions      | 170 mm                  |
| Projection - Overall Dimensions | 80 mm                   |
| Material                        | Metal                   |
| Suggested Price                 | From \$40.00 to \$50.00 |



## PRODUCT PHOTOS