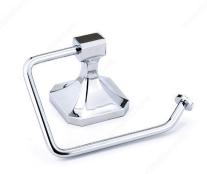

## **Toilet Paper Holder - Riviera Collection**

Product # NB1020143

Finish Chrome

## DESCRIPTION

A transitional style is like having the best of both worlds. It's a unique combination of the modern and the classic. Spoil yourself with the Riviera Collection and give your bathroom the exclusivity it deserves.

- Mounting hardware is included with concealing screws

- Available in three different finishes: chrome, brushed oil-rubbed bronze and brushed nickel

## **TECHNICAL SPECIFICATIONS**

| Product #                       | NB1020143               |
|---------------------------------|-------------------------|
| Style                           | Transitional            |
| Collection                      | Riviera                 |
| Height - Overall Dimensions     | 138 mm