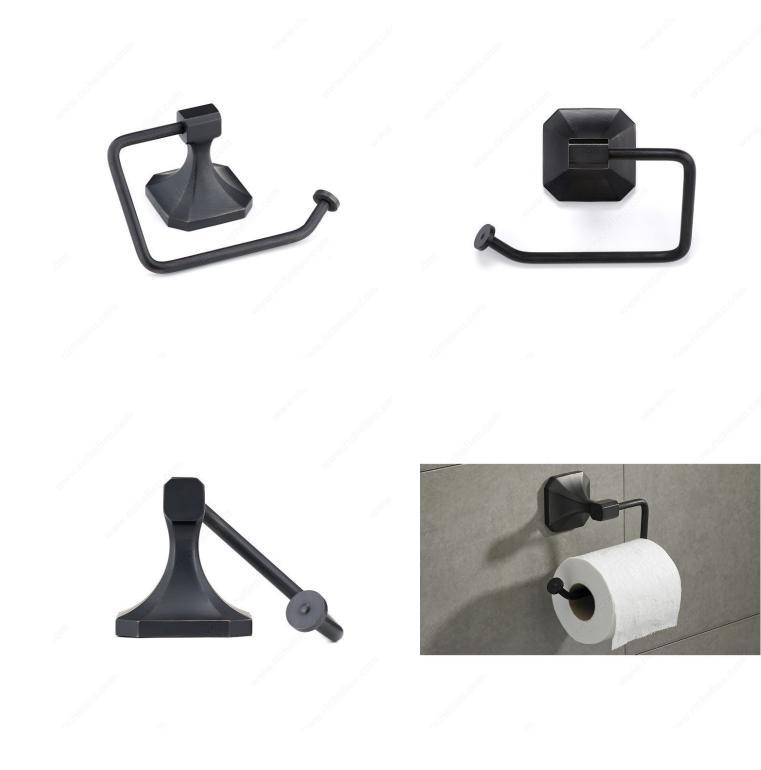

## **Toilet Paper Holder - Riviera Collection**

Product # NB1020146

Finish Brushed Oil-Rubbed Bronze

## DESCRIPTION

A transitional style is like having the best of both worlds. It's a unique combination of the modern and the classic. Spoil yourself with the Riviera Collection and give your bathroom the exclusivity it deserves.

- Mounting hardware is included with concealing screws

- Available in three different finishes: chrome, brushed oil-rubbed bronze and brushed nickel

## **TECHNICAL SPECIFICATIONS**

| Product #                       | NB1020146                |
|---------------------------------|--------------------------|
| Style                           | Transitional             |
| Collection                      | Riviera                  |
| Height - Overall Dimensions     | 138 mm                   |
| Width - Overall Dimensions      | 170 mm                   |
| Projection - Overall Dimensions | 80 mm                    |
| Material                        | Metal                    |
| Suggested Price                 | From \$50.00 to \$100.00 |

## PRODUCT PHOTOS