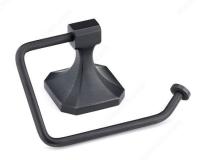

## **Toilet Paper Holder - Riviera Collection**

Product # NB1020146

Finish Brushed Oil-Rubbed Bronze

## DESCRIPTION

A transitional style is like having the best of both worlds. It's a unique combination of the modern and the classic. Spoil yourself with the Riviera Collection and give your bathroom the exclusivity it deserves.

- Mounting hardware is included with concealing screws

- Available in three different finishes: chrome, brushed oil-rubbed bronze and brushed nickel

## **TECHNICAL SPECIFICATIONS**

| Product #                       | NB1020146                |
|---------------------------------|--------------------------|
| Style                           | Transitional             |
| Collection                      | Riviera                  |
| Height - Overall Dimensions     | 138 mm                   |
| Width - Overall Dimensions      | 170 mm                   |
| Projection - Overall Dimensions | 80 mm                    |
| Material                        | Metal                    |
| Suggested Price                 | From \$50.00 to \$100.00 |