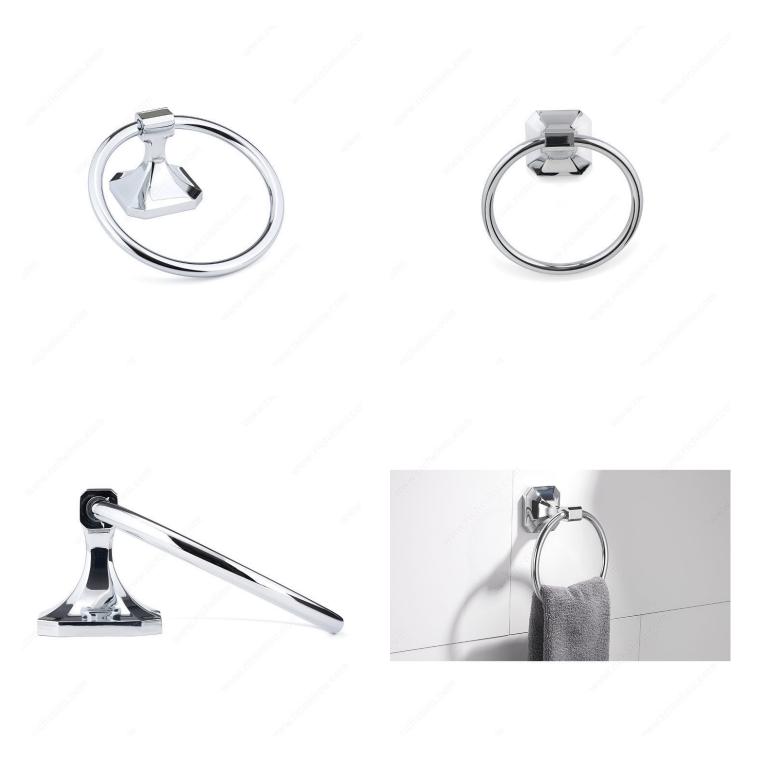

hroom the exclusivity it deserves.

- Mounting hardware is included with concealing screws

- Available in three different finishes: chrome, brushed oil-rubbed bronze and brushed nickel

## **TECHNICAL SPECIFICATIONS**

| Product #                       | NB1020643               |
|---------------------------------|-------------------------|
| Style                           | Transitional            |
| Collection                      | Riviera                 |
| Height - Overall Dimensions     | 193 mm                  |
| Width - Overall Dimensions      | 164 mm                  |
| Projection - Overall Dimensions | 80 mm                   |
| Material                        | Metal                   |
| Suggested Price                 | From \$40.00 to \$50.00 |



## PRODUCT PHOTOS