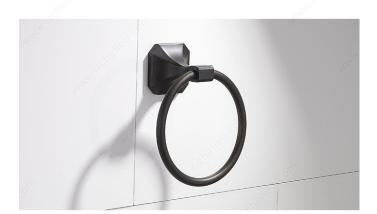

## **Towel Ring - Riviera Collection**

**Product #** NB1020646

Finish Brushed Oil-Rubbed Bronze

## **DESCRIPTION**

A transitional style is like having the best of both worlds. It's a unique combination of the modern and the classic. Spoil yourself with the Riviera Collection and give your bathroom the exclusivity it deserves.

- Mounting hardware is included with concealing screws
- Available in three different finishes: chrome, brushed oil-rubbed bronze and brushed nickel