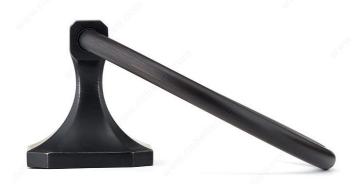

## **TECHNICAL SPECIFICATIONS**

| Product #                       | NB1020646                |
|---------------------------------|--------------------------|
| Style                           | Transitional             |
| Collection                      | Riviera                  |
| Height - Overall Dimensions     | 193 mm                   |
| Width - Overall Dimensions      | 164 mm                   |
| Projection - Overall Dimensions | 80 mm                    |
| Material                        | Metal                    |
| Suggested Price                 | From \$50.00 to \$100.00 |