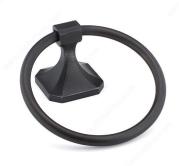

## **Towel Ring - Riviera Collection**

**Product #** NB1020646

Finish Brushed Oil-Rubbed Bronze

## **DESCRIPTION**

A transitional style is like having the best of both worlds. It's a unique combination of the modern and the classic. Spoil yourself with the Riviera Collection and give your bathroom the exclusivity it deserves.

- Mounting hardware is included with concealing screws
- Available in three different finishes: chrome, brushed oil-rubbed bronze and brushed nickel