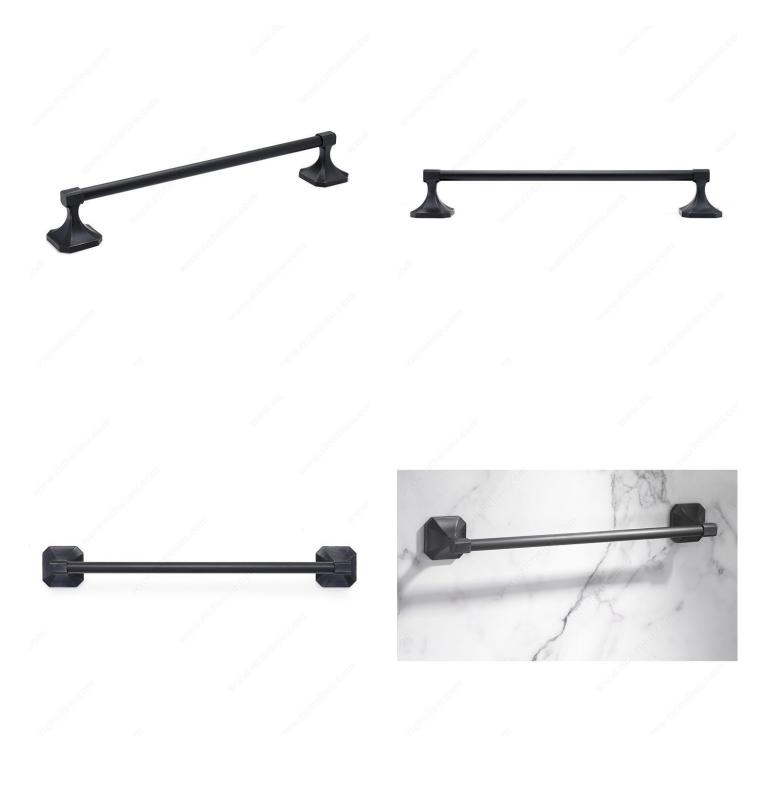

hroom the exclusivity it deserves.

- Mounting hardware and concealing screws are included
- Available in three finishes: chrome, brushed oil-rubbed bronze, and brushed nickel
- The 24" version of this towel bar is perfect for large towels

| Product #                       | NB1021846                |
|---------------------------------|--------------------------|
| Style                           | Transitional             |
| Material                        | Metal                    |
| Collection                      | Riviera                  |
| Height - Overall Dimensions     | 70 mm                    |
| Projection - Overall Dimensions | 80 mm                    |
| Suggested Price                 | From \$50.00 to \$100.00 |

### **TECHNICAL SPECIFICATIONS**



# PRODUCT PHOTOS