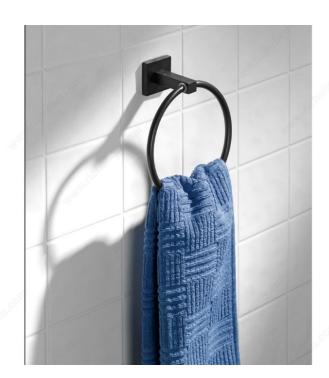

## **DESCRIPTION**

The Palisades Collection will definitely add a refreshing touch to your bathroom . This contemporary towel ring is available in three different finishes, which can blend with any design.

## PRODUCT PHOTOS