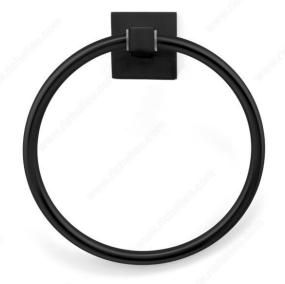

## **Towel Ring - Palisades Collection**

Product # NB10306900

Finish Matte Black

## **TECHNICAL SPECIFICATIONS**

| Product #                       | NB10306900              |
|---------------------------------|-------------------------|
| Style                           | Contemporary            |
| Collection                      | Palisades               |
| Height - Overall Dimensions     | 175 mm                  |
| Width - Overall Dimensions      | 157 mm                  |
| Projection - Overall Dimensions | 69 mm                   |
| Material                        | Metal                   |
| Suggested Price                 | From \$30.00 to \$40.00 |