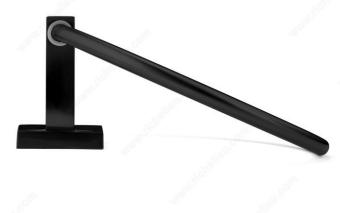

## **Towel Ring - Palisades Collection**

Product # NB10306900

Finish Matte Black

## **DESCRIPTION**

The Palisades Collection will definitely add a refreshing touch to your bathroom . This contemporary towel ring is available in three different finishes, which can blend with any design.