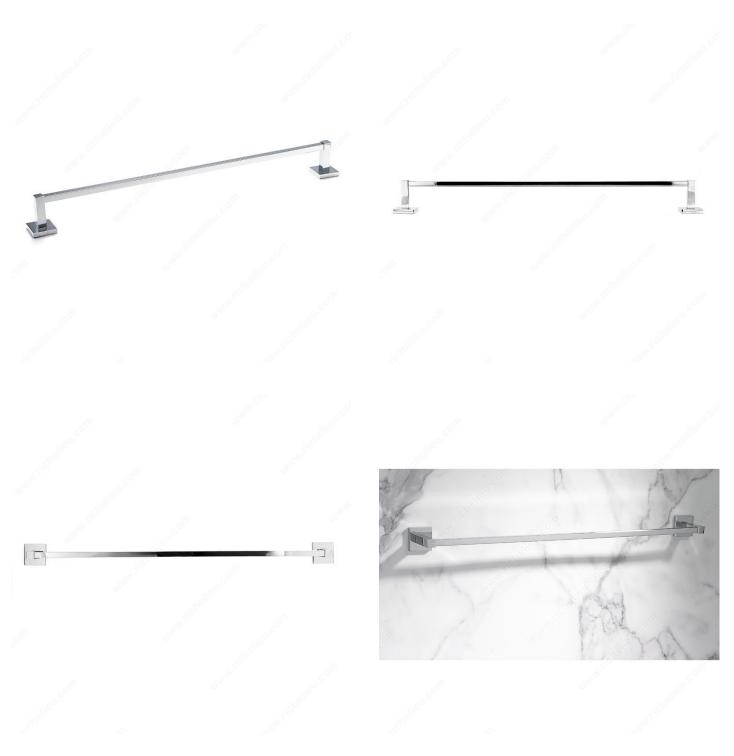

This contemporary towel bar is available in two sizes and four finishes, which can blend with any design.

- Mounting hardware and concealing screws are included

- The 24 in (609.6 mm) version of this towel bar is perfect for large towels

## **TECHNICAL SPECIFICATIONS**

| Product #                       | NB1032443                |
|---------------------------------|--------------------------|
| Style                           | Contemporary             |
| Material                        | Metal                    |
| Collection                      | Palisades                |
| Height - Overall Dimensions     | 45 mm                    |
| Projection - Overall Dimensions | 69 mm                    |
| Suggested Price                 | From \$50.00 to \$100.00 |



## PRODUCT PHOTOS