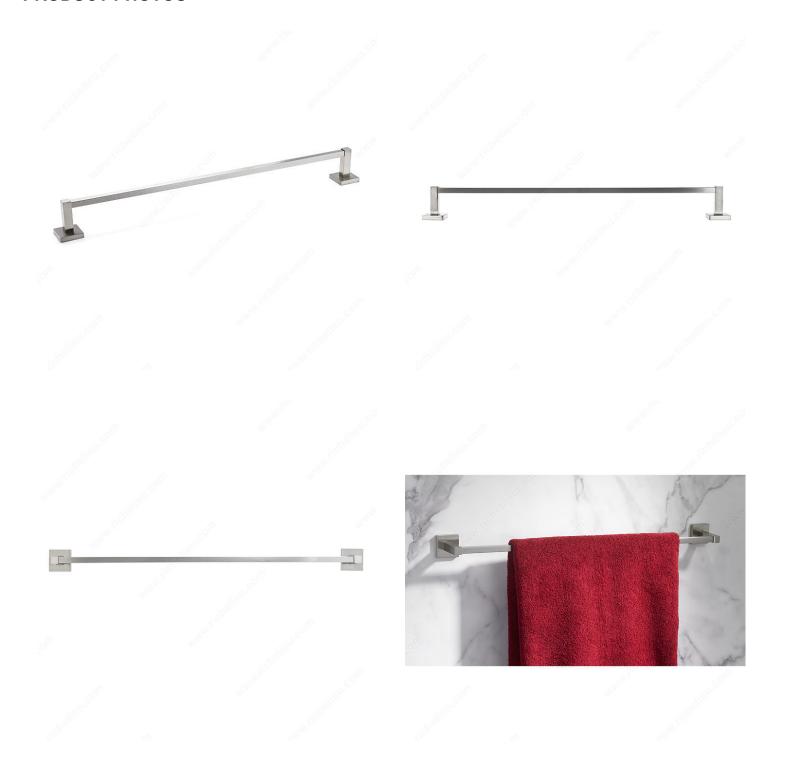

## PRODUCT PHOTOS

## **DESCRIPTION**

The Palisades Collection will add a fresh look to your bathroom. This contemporary towel bar is available in two sizes and four finishes, which can blend with any design.

- Mounting hardware and concealing screws are included
- The 24 in (609.6 mm) version of this towel bar is perfect for large towels