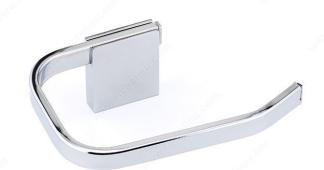

## **Toilet Paper Holder - Gramercy Collection**

**Product #** NB1060143

#### **DESCRIPTION**

It's time to upgrade your bathroom decor with the straight lines and streamlined appearance of the Gramercy collection. Harmonize your design by matching this toilet paper holder with other products from the same line.

### **TECHNICAL SPECIFICATIONS**

| Product #                       | NB1060143               |
|---------------------------------|-------------------------|
| Style                           | Contemporary            |
| Collection                      | Gramercy                |
| Height - Overall Dimensions     | 109 mm                  |
| Width - Overall Dimensions      | 160 mm                  |
| Projection - Overall Dimensions | 70 mm                   |
| Finish                          | Chrome                  |
| Material                        | Metal                   |
| Suggested Price                 | From \$30.00 to \$40.00 |