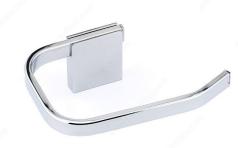

## **Toilet Paper Holder - Gramercy Collection**

**Product #** NB1060143

#### **DESCRIPTION**

It's time to upgrade your bathroom decor with the straight lines and streamlined appearance of the Gramercy collection. Harmonize your design by matching this toilet paper holder with other products from the same line.

### **TECHNICAL SPECIFICATIONS**

| Product #                       | NB1060143               |
|---------------------------------|-------------------------|
| Style                           | Contemporary            |
| Collection                      | Gramercy                |
| Height - Overall Dimensions     | 109 mm                  |
| Width - Overall Dimensions      | 160 mm                  |
| Projection - Overall Dimensions | 70 mm                   |
| Finish                          | Chrome                  |
| Material                        | Metal                   |
| Suggested Price                 | From \$30.00 to \$40.00 |