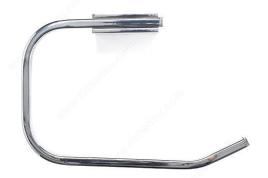

## **Toilet Paper Holder - Gramercy Collection**

**Product #** NB1060143

#### **DESCRIPTION**

It's time to upgrade your bathroom decor with the straight lines and streamlined appearance of the Gramercy collection. Harmonize your design by matching this toilet paper holder with other products from the same line.

### **TECHNICAL SPECIFICATIONS**

| Product #                       | NB1060143               |
|---------------------------------|-------------------------|
| Style                           | Contemporary            |
| Collection                      | Gramercy                |
| Height - Overall Dimensions     | 109 mm                  |
| Width - Overall Dimensions      | 160 mm                  |
| Projection - Overall Dimensions | 70 mm                   |
| Finish                          | Chrome                  |
| Material                        | Metal                   |
| Suggested Price                 | From \$30.00 to \$40.00 |