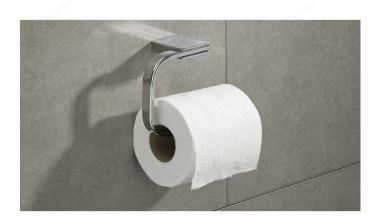

#### **DESCRIPTION**

It's time to upgrade your bathroom decor with the straight lines and streamlined appearance of the Gramercy collection. Harmonize your design by matching this toilet paper holder with other products from the same line.

- Mounting hardware is included with concealing screws
- Chrome finish