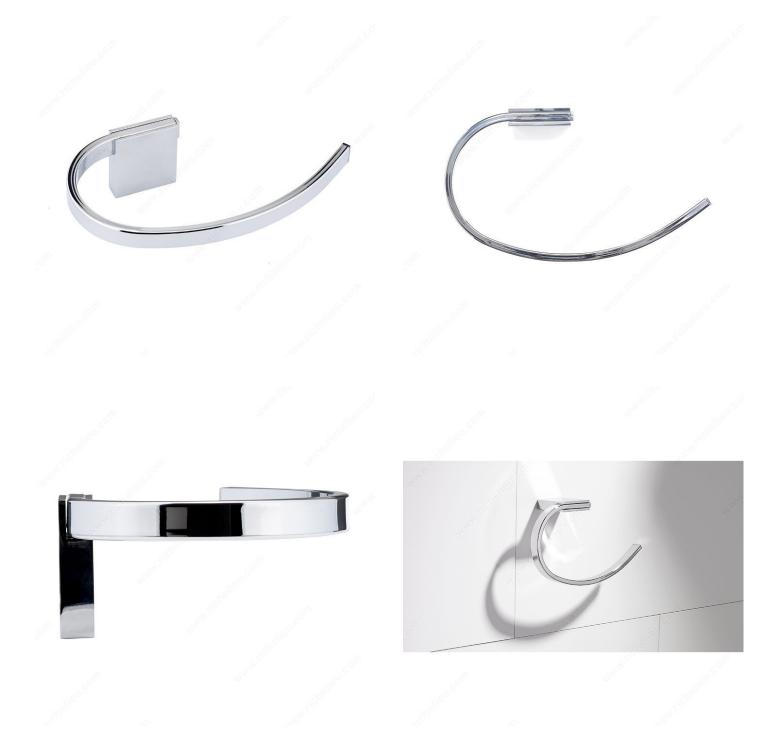

by matching this towel ring with other products from the same line.

- Mounting hardware is included with concealing screws

## **TECHNICAL SPECIFICATIONS**

| Product #                       | NB1060643               |
|---------------------------------|-------------------------|
| Style                           | Contemporary            |
| Collection                      | Gramercy                |
| Height - Overall Dimensions     | 133 mm                  |
| Width - Overall Dimensions      | 205 mm                  |
| Projection - Overall Dimensions | 70 mm                   |
| Finish                          | Chrome                  |
| Material                        | Metal                   |
| Suggested Price                 | From \$30.00 to \$40.00 |



## PRODUCT PHOTOS