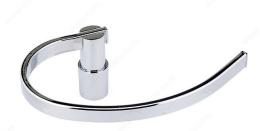

## **Towel Ring - Bayview Collection**

**Product #** NB1070643

## **DESCRIPTION**

The Bayview Collection is about minimalist details and audacious style. Admire its pristine chrome finish, geometric lines and uncluttered design. Look for other modern items in the same Collection.

## **TECHNICAL SPECIFICATIONS**

| Product #                       | NB1070643               |
|---------------------------------|-------------------------|
| Style                           | Contemporary            |
| Collection                      | Bayview                 |
| Height - Overall Dimensions     | 141 mm                  |
| Width - Overall Dimensions      | 205 mm                  |
| Projection - Overall Dimensions | 69 mm                   |
| Finish                          | Chrome                  |
| Material                        | Metal                   |
| Suggested Price                 | From \$30.00 to \$40.00 |