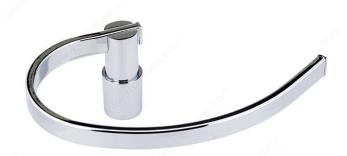

## **Towel Ring - Bayview Collection**

**Product #** NB1070643

## **DESCRIPTION**

The Bayview Collection is about minimalist details and audacious style. Admire its pristine chrome finish, geometric lines and uncluttered design. Look for other modern items in the same Collection.

## **TECHNICAL SPECIFICATIONS**

| Product #                       | NB1070643               |
|---------------------------------|-------------------------|
| Style                           | Contemporary            |
| Collection                      | Bayview                 |
| Height - Overall Dimensions     | 141 mm                  |
| Width - Overall Dimensions      | 205 mm                  |
| Projection - Overall Dimensions | 69 mm                   |
| Finish                          | Chrome                  |
| Material                        | Metal                   |
| Suggested Price                 | From \$30.00 to \$40.00 |