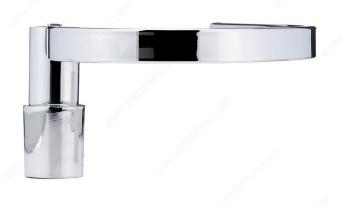

## **Towel Ring - Bayview Collection**

**Product #** NB1070643

## **DESCRIPTION**

The Bayview Collection is about minimalist details and audacious style. Admire its pristine chrome finish, geometric lines and uncluttered design. Look for other modern items in the same Collection.

## **TECHNICAL SPECIFICATIONS**

| Product #                       | NB1070643               |
|---------------------------------|-------------------------|
| Style                           | Contemporary            |
| Collection                      | Bayview                 |
| Height - Overall Dimensions     | 141 mm                  |
| Width - Overall Dimensions      | 205 mm                  |
| Projection - Overall Dimensions | 69 mm                   |
| Finish                          | Chrome                  |
| Material                        | Metal                   |
| Suggested Price                 | From \$30.00 to \$40.00 |