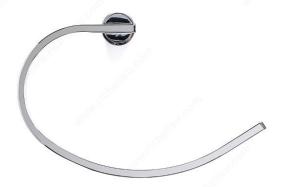

## **Towel Ring - Bayview Collection**

**Product #** NB1070643

## **DESCRIPTION**

The Bayview Collection is about minimalist details and audacious style. Admire its pristine chrome finish, geometric lines and uncluttered design. Look for other modern items in the same Collection.

## **TECHNICAL SPECIFICATIONS**

| Product #                       | NB1070643               |
|---------------------------------|-------------------------|
| Style                           | Contemporary            |
| Collection                      | Bayview                 |
| Height - Overall Dimensions     | 141 mm                  |
| Width - Overall Dimensions      | 205 mm                  |
| Projection - Overall Dimensions | 69 mm                   |
| Finish                          | Chrome                  |
| Material                        | Metal                   |
| Suggested Price                 | From \$30.00 to \$40.00 |