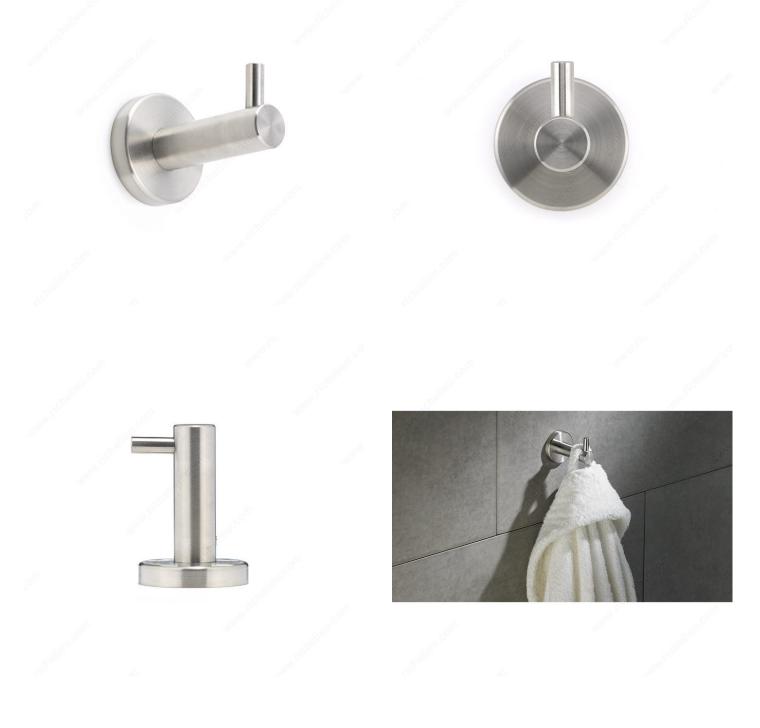

dgeport Collection is an easy way to add a touch of contemporary to your design. Get the complete Collection for a perfect match.

- Mounting hardware is included with concealing screws

## **TECHNICAL SPECIFICATIONS**

| Product #                       | NB1090570               |
|---------------------------------|-------------------------|
| Style                           | Contemporary            |
| Collection                      | Bridgeport              |
| Height - Overall Dimensions     | 50 mm                   |
| Width - Overall Dimensions      | 49 mm                   |
| Projection - Overall Dimensions | 69 mm                   |
| Material                        | Metal                   |
| Suggested Price                 | From \$30.00 to \$40.00 |



## PRODUCT PHOTOS