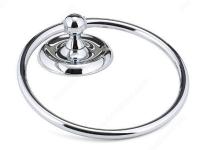

# **Towel Ring - Oxford Collection**

## **DESCRIPTION**

Set the tone with the authentic Oxford Collection. Available in two popular finishes, there is no doubt this Collection is a must to give your bathroom the complete classic look it deserves with matching items from the same product line.

- Mounting hardware is included with concealing screws
- Available in two different finishes: satin nickel and chrome

# **AVAILABLE PRODUCTS**

| Product # | Finish       |
|-----------|--------------|
| 44643     | Chrome       |
| 44634     | Satin Nickel |

## **TECHNICAL SPECIFICATIONS**

| Style                           | Classic |
|---------------------------------|---------|
| Collection                      | Oxford  |
| Height - Overall Dimensions     | 190 mm  |
| Width - Overall Dimensions      | 159 mm  |
| Projection - Overall Dimensions | 47 mm   |
| Material                        | Metal   |