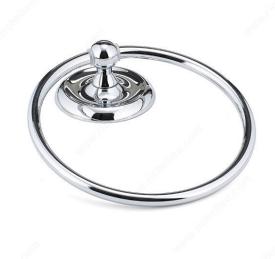

# **Towel Ring - Oxford Collection**

## **DESCRIPTION**

Set the tone with the authentic Oxford Collection. Available in two popular finishes, there is no doubt this Collection is a must to give your bathroom the complete classic look it deserves with matching items from the same product line.

- Mounting hardware is included with concealing screws
- Available in two different finishes: satin nickel and chrome

# **AVAILABLE PRODUCTS**

| Product # | Finish       |
|-----------|--------------|
| 44643     | Chrome       |
| 44634     | Satin Nickel |

## **TECHNICAL SPECIFICATIONS**

| Style                           | Classic |
|---------------------------------|---------|
| Collection                      | Oxford  |
| Height - Overall Dimensions     | 190 mm  |
| Width - Overall Dimensions      | 159 mm  |
| Projection - Overall Dimensions | 47 mm   |
| Material                        | Metal   |