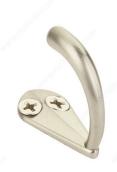

# 1-1/2 in Single Utility Hook - 78

### 2-piece value pack.

This single utility hook features a stylish finish that will accent any space. A smaller traditional hook for light use. Ideal for bedrooms, bathrooms, entryways, mudrooms, closets, and anywhere else hooks are required. Can be installed on walls or doors.

### **PRODUCT PHOTOS**