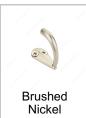

# **AVAILABLE PRODUCTS**

| Product #    | Finish         | Brand   | Screw/Nail    |
|--------------|----------------|---------|---------------|
| 78645BAG     | Antique Brass  |         | Included      |
| NH2153012195 | Brushed Nickel | Nystrom | #8 (Included) |
| 78609BAG     | Chrome         |         | Included      |
| 78601BAG     | White          |         | Included      |