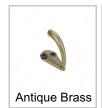

# **AVAILABLE PRODUCTS**

| Product #    | Finish         | Brand   | Screw/Nail    |
|--------------|----------------|---------|---------------|
| 78645BAG     | Antique Brass  |         | Included      |
| NH2153012195 | Brushed Nickel | Nystrom | #8 (Included) |
| 78609BAG     | Chrome         |         | Included      |
| 78601BAG     | White          |         | Included      |