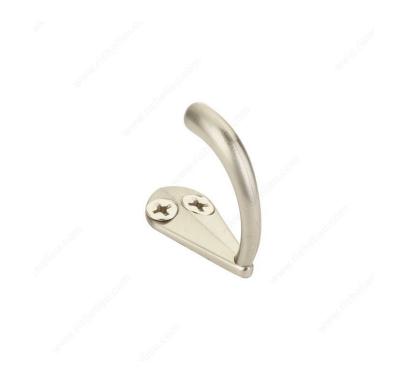

# 1-1/2 in Single Utility Hook - 78

### 2-piece value pack.

This single utility hook features a stylish finish that will accent any space. A smaller traditional hook for light use. Ideal for bedrooms, bathrooms, entryways, mudrooms, closets, and anywhere else hooks are required. Can be installed on walls or doors.

# **AVAILABLE PRODUCTS**

| Product #    | Finish         | Brand   | Screw/Nail    |
|--------------|----------------|---------|---------------|
| 78645BAG     | Antique Brass  |         | Included      |
| NH2153012195 | Brushed Nickel | Nystrom | #8 (Included) |
| 78609BAG     | Chrome         |         | Included      |
| 78601BAG     | White          |         | Included      |