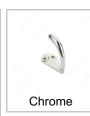

# **AVAILABLE PRODUCTS**

| Product #    | Finish         | Brand   | Screw/Nail    |
|--------------|----------------|---------|---------------|
| 78645BAG     | Antique Brass  |         | Included      |
| NH2153012195 | Brushed Nickel | Nystrom | #8 (Included) |
| 78609BAG     | Chrome         |         | Included      |
| 78601BAG     | White          |         | Included      |