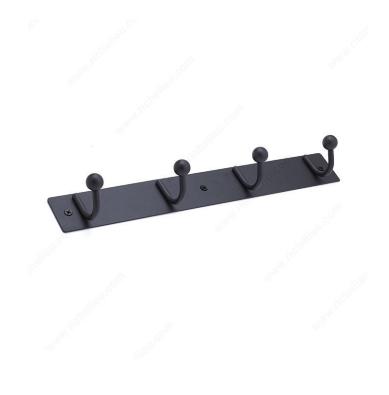

# **Utility Hook Rack - 164**

## **DESCRIPTION**

This utility hook rack features 4 single hooks affixed to a metal frame, all in a stylish finish. Modern and convenient, this hook rack with ball ends blends well with any type of décor and is perfect for hanging clothing and personal items. Ideal for bedrooms, bathrooms, entryways, mudrooms, closets, and anywhere else hooks are required. Can be installed on walls or doors.