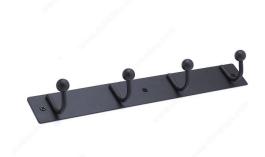

# **Utility Hook Rack - 164**

## **DESCRIPTION**

This utility hook rack features 4 single hooks affixed to a metal frame, all in a stylish finish. Modern and convenient, this hook rack with ball ends blends well with any type of décor and is perfect for hanging clothing and personal items. Ideal for bedrooms, bathrooms, entryways, mudrooms, closets, and anywhere else hooks are required. Can be installed on walls or doors.