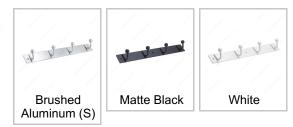

#### **Board Finish**

Brushed Matte Black White

#### **AVAILABLE PRODUCTS**

| Product # | Board Finish     | Finish               | Packaging format |
|-----------|------------------|----------------------|------------------|
| 16225BAG  | Brushed Aluminum | Brushed Aluminum (S) | Bag              |
| 16218     | Matte Black      | Matte Black          | Blister          |
| 70549BAG  | White            | White                | Bag              |