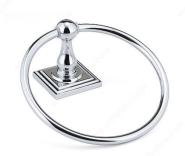

## **Towel Ring - Bentley Collection**

#### DESCRIPTION

Give your bathroom a fresh look with the Bentley Collection. Available in one of the trendiest finishes, it can be complemented with other chrome products from the same Collection. A lovely addition to any bathroom.

#### **TECHNICAL SPECIFICATIONS**

| Style                           | Transitional            |
|---------------------------------|-------------------------|
| Collection                      | Bentley                 |
| Height - Overall Dimensions     | 182 mm                  |
| Width - Overall Dimensions      | 159 mm                  |
| Projection - Overall Dimensions | 78 mm                   |
| Material                        | Metal                   |
| Suggested Price                 | From \$30.00 to \$40.00 |