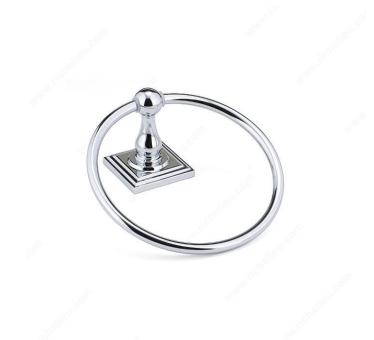

## **Towel Ring - Bentley Collection**

#### DESCRIPTION

Give your bathroom a fresh look with the Bentley Collection. Available in one of the trendiest finishes, it can be complemented with other chrome products from the same Collection. A lovely addition to any bathroom.

#### **TECHNICAL SPECIFICATIONS**

| Style                           | Transitional            |
|---------------------------------|-------------------------|
| Collection                      | Bentley                 |
| Height - Overall Dimensions     | 182 mm                  |
| Width - Overall Dimensions      | 159 mm                  |
| Projection - Overall Dimensions | 78 mm                   |
| Material                        | Metal                   |
| Suggested Price                 | From \$30.00 to \$40.00 |