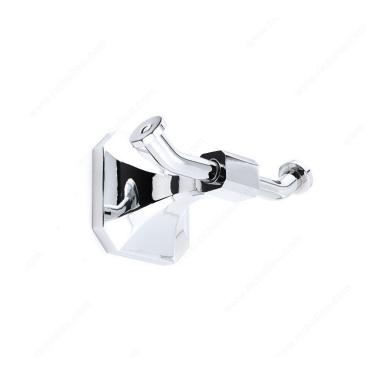

# **Bathroom Hook - Riviera Collection**

# **DESCRIPTION**

A transitional style is like having the best of both worlds. It's a unique combination of the modern and the classic. Spoil yourself with the Riviera Collection and give your bathroom the exclusivity it deserves.

- Mounting hardware is included with concealing screws
- Available in three different finishes: chrome, brushed oil-rubbed bronze and brushed nickel

# **TECHNICAL SPECIFICATIONS**

| Style                           | Transitional |
|---------------------------------|--------------|
| Collection                      | Riviera      |
| Height - Overall Dimensions     | 70 mm        |
| Width - Overall Dimensions      | 145 mm       |
| Projection - Overall Dimensions | 80 mm        |
| Material                        | Metal        |