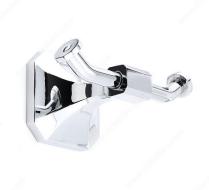

# **Bathroom Hook - Riviera Collection**

# **DESCRIPTION**

A transitional style is like having the best of both worlds. It's a unique combination of the modern and the classic. Spoil yourself with the Riviera Collection and give your bathroom the exclusivity it deserves.

- Mounting hardware is included with concealing screws
- Available in three different finishes: chrome, brushed oil-rubbed bronze and brushed nickel

# **TECHNICAL SPECIFICATIONS**

| Style                           | Transitional |
|---------------------------------|--------------|
| Collection                      | Riviera      |
| Height - Overall Dimensions     | 70 mm        |
| Width - Overall Dimensions      | 145 mm       |
| Projection - Overall Dimensions | 80 mm        |
| Material                        | Metal        |