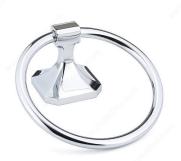

## **Towel Ring - Riviera Collection**

#### DESCRIPTION

A transitional style is like having the best of both worlds. It's a unique combination of the modern and the classic. Spoil yourself with the Riviera Collection and give your bathroom the exclusivity it deserves.

- Mounting hardware is included with concealing screws

- Available in three different finishes: chrome, brushed oil-rubbed bronze and brushed nickel