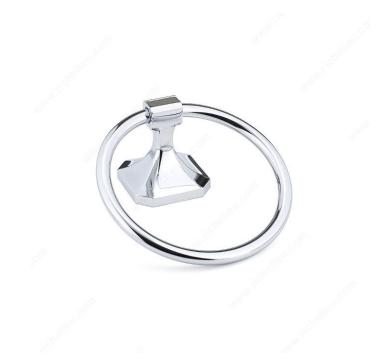

## **Towel Ring - Riviera Collection**

#### DESCRIPTION

A transitional style is like having the best of both worlds. It's a unique combination of the modern and the classic. Spoil yourself with the Riviera Collection and give your bathroom the exclusivity it deserves.

- Mounting hardware is included with concealing screws

- Available in three different finishes: chrome, brushed oil-rubbed bronze and brushed nickel