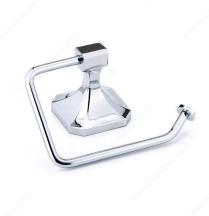

# **Toilet Paper Holder - Riviera Collection**

## **DESCRIPTION**

A transitional style is like having the best of both worlds. It's a unique combination of the modern and the classic. Spoil yourself with the Riviera Collection and give your bathroom the exclusivity it deserves.

## **TECHNICAL SPECIFICATIONS**

| Style                           | Transitional |
|---------------------------------|--------------|
| Collection                      | Riviera      |
| Height - Overall Dimensions     | 138 mm       |
| Width - Overall Dimensions      | 170 mm       |
| Projection - Overall Dimensions | 80 mm        |
| Material                        | Metal        |