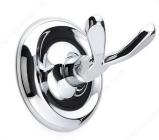

#### DESCRIPTION

Set the tone with the authentic Oxford Collection. Available in two popular finishes, there is no doubt this Collection is a must to give your bathroom the complete classic look it deserves with matching items from the same product line.

- Mounting hardware is included with concealing screws
- Available in two different finishes: satin nickel and chrome