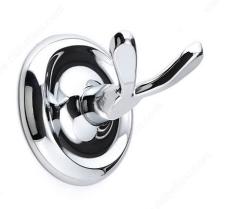

#### DESCRIPTION

Set the tone with the authentic Oxford Collection. Available in two popular finishes, there is no doubt this Collection is a must to give your bathroom the complete classic look it deserves with matching items from the same product line.

- Mounting hardware is included with concealing screws
- Available in two different finishes: satin nickel and chrome