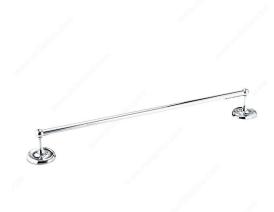

## **Towel Bar - Oxford Collection**

### **DESCRIPTION**

Set the tone with the authentic Oxford Collection. Available in two popular finishes, there is no doubt this Collection is a must to give your bathroom the complete classic look it deserves with matching items from the same product line.

- Mounting hardware is included with concealing screws
- Available in two different finishes: satin nickel and chrome
- Adapted for large towels

### **TECHNICAL SPECIFICATIONS**

| Length - Overall Dimensions     | 670 mm  |
|---------------------------------|---------|
| Style                           | Classic |
| Material                        | Metal   |
| Collection                      | Oxford  |
| Center-to-Center                | 597 mm  |
| Height - Overall Dimensions     | 73 mm   |
| Projection - Overall Dimensions | 76 mm   |