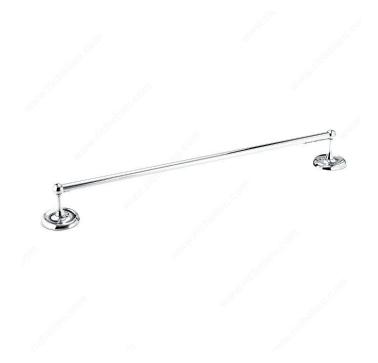

## **Towel Bar - Oxford Collection**

### **DESCRIPTION**

Set the tone with the authentic Oxford Collection. Available in two popular finishes, there is no doubt this Collection is a must to give your bathroom the complete classic look it deserves with matching items from the same product line.

- Mounting hardware is included with concealing screws
- Available in two different finishes: satin nickel and chrome
- Adapted for large towels

### **TECHNICAL SPECIFICATIONS**

| Length - Overall Dimensions     | 670 mm  |
|---------------------------------|---------|
| Style                           | Classic |
| Material                        | Metal   |
| Collection                      | Oxford  |
| Center-to-Center                | 597 mm  |
| Height - Overall Dimensions     | 73 mm   |
| Projection - Overall Dimensions | 76 mm   |