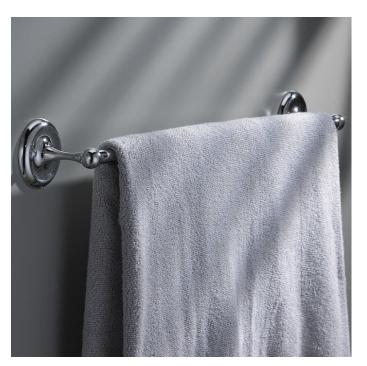

## **Towel Bar - Oxford Collection**

### **DESCRIPTION**

Set the tone with the authentic Oxford Collection. Available in two popular finishes, there is no doubt this Collection is a must to give your bathroom the complete classic look it deserves with matching items from the same product line.

- Mounting hardware is included with concealing screws
- Available in two different finishes: satin nickel and chrome
- Adapted for large towels