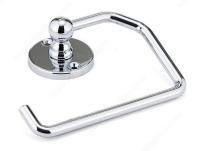

## **Toilet Paper Holder - Euro Collection**

#### DESCRIPTION

Classic and authentic, these small and detailed decorative hardware items can make a big difference to your bathroom decor. You have many options in the Euro Collection. Experiment with finishes and sizes to create your own unique design.

#### **TECHNICAL SPECIFICATIONS**

| Style                           | Classic                 |
|---------------------------------|-------------------------|
| Collection                      | Euro                    |
| Height - Overall Dimensions     | 124 mm                  |
| Width - Overall Dimensions      | 146 mm                  |
| Projection - Overall Dimensions | 43 mm                   |
| Material                        | Metal                   |
| Suggested Price                 | From \$20.00 to \$30.00 |