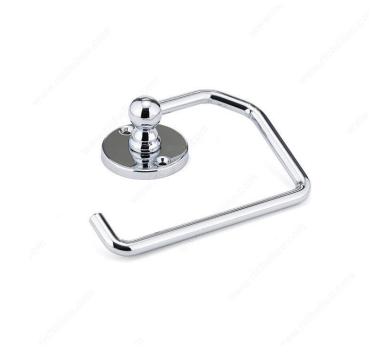

## **Toilet Paper Holder - Euro Collection**

#### DESCRIPTION

Classic and authentic, these small and detailed decorative hardware items can make a big difference to your bathroom decor. You have many options in the Euro Collection. Experiment with finishes and sizes to create your own unique design.

#### **TECHNICAL SPECIFICATIONS**

| Style                           | Classic                 |
|---------------------------------|-------------------------|
| Collection                      | Euro                    |
| Height - Overall Dimensions     | 124 mm                  |
| Width - Overall Dimensions      | 146 mm                  |
| Projection - Overall Dimensions | 43 mm                   |
| Material                        | Metal                   |
| Suggested Price                 | From \$20.00 to \$30.00 |