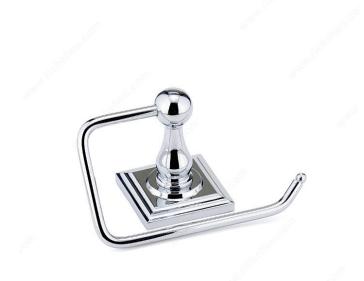

ng screws

### **AVAILABLE PRODUCTS**

| Product # | Height - Overall Dimensions | Width - Overall Dimensions | Finish         |
|-----------|-----------------------------|----------------------------|----------------|
| 14149     | 56 mm                       | 214 mm                     | Brushed Nickel |
| 14749     | 102 mm                      | 133 mm                     | Brushed Nickel |
| 14743     | 102 mm                      | 133 mm                     | Chrome         |

### **TECHNICAL SPECIFICATIONS**

| Style                           | Transitional |
|---------------------------------|--------------|
| Collection                      | Bentley      |
| Projection - Overall Dimensions | 78 mm        |
| Material                        | Metal        |



# PRODUCT PHOTOS