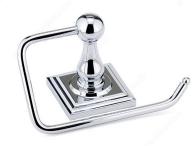

## **Toilet Paper Holder - Bentley Collection**

#### DESCRIPTION

Give your bathroom a fresh look with the Bentley Collection. Available in one of the trendiest finishes, it can be complemented with other chrome products from the same Collection. A lovely addition to any bathroom.