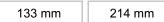

#### **Height - Overall Dimensions**

#### Width - Overall Dimensions

### **AVAILABLE PRODUCTS**

| Product # | Height - Overall Dimensions | Width - Overall Dimensions | Finish         |
|-----------|-----------------------------|----------------------------|----------------|
| 14149     | 56 mm                       | 214 mm                     | Brushed Nickel |
| 14749     | 102 mm                      | 133 mm                     | Brushed Nickel |
| 14743     | 102 mm                      | 133 mm                     | Chrome         |