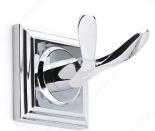

## **Bathroom Hook - Bentley Collection**

#### DESCRIPTION

Give your bathroom a fresh look with the Bentley Collection. Available in one of the trendiest finishes, it can be complemented with other chrome products from the same Collection. A lovely addition to any bathroom.