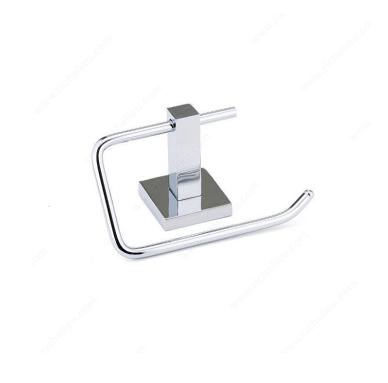

#  | Finish                    |
|------------|---------------------------|
| NB1030149  | Brushed Nickel            |
| NB1030146  | Brushed Oil-Rubbed Bronze |
| NB1030143  | Chrome                    |
| NB10301900 | Matte Black               |

### **TECHNICAL SPECIFICATIONS**

| Style                           | Contemporary            |
|---------------------------------|-------------------------|
| Collection                      | Palisades               |
| Height - Overall Dimensions     | 94 mm                   |
| Width - Overall Dimensions      | 130 mm                  |
| Projection - Overall Dimensions | 69 mm                   |
| Material                        | Metal                   |
| Suggested Price                 | From \$30.00 to \$40.00 |



# PRODUCT PHOTOS