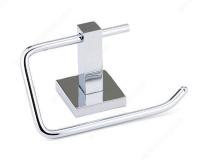

## **Toilet Paper Holder - Palisades Collection**

### **DESCRIPTION**

The Palisades Collection will definitely add a refreshing touch to your bathroom. This contemporary toilet paper holder is available in four different finishes that can blend with any design.

### **TECHNICAL SPECIFICATIONS**

| Style                           | Contemporary            |
|---------------------------------|-------------------------|
| Collection                      | Palisades               |
| Height - Overall Dimensions     | 94 mm                   |
| Width - Overall Dimensions      | 130 mm                  |
| Projection - Overall Dimensions | 69 mm                   |
| Material                        | Metal                   |
| Suggested Price                 | From \$30.00 to \$40.00 |