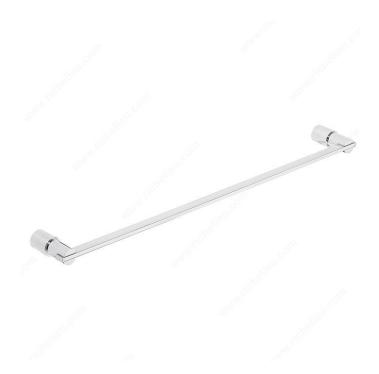

## **Towel Bar - Bayview Collection**

#### DESCRIPTION

The Bayview Collection stands out with its minimalist details and audacious style. Admire its pristine chrome finish, geometric lines and uncluttered design. Look for other modern items in the same collection.

- Mounting hardware and screw caps included
- The 24" (61 cm) version of this towel bar is perfect for large towels