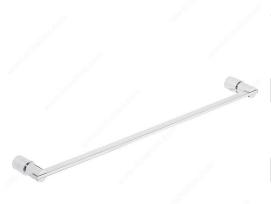

## **Towel Bar - Bayview Collection**

#### DESCRIPTION

The Bayview Collection stands out with its minimalist details and audacious style. Admire its pristine chrome finish, geometric lines and uncluttered design. Look for other modern items in the same collection.

- Mounting hardware and screw caps included
- The 24" (61 cm) version of this towel bar is perfect for large towels