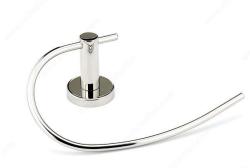

## **Towel Ring - Bridgeport Collection**

### **DESCRIPTION**

Available in two trendy finishes -- brushed stainless steel and polished stainless steel -- the Bridgeport Collection is an easy way to add a touch of contemporary to your design. Get the complete Collection for a perfect match.

#### **AVAILABLE PRODUCTS**

| Product # | Finish                   |
|-----------|--------------------------|
| NB1090670 | Brushed Stainless Steel  |
| NB1090671 | Polished Stainless Steel |