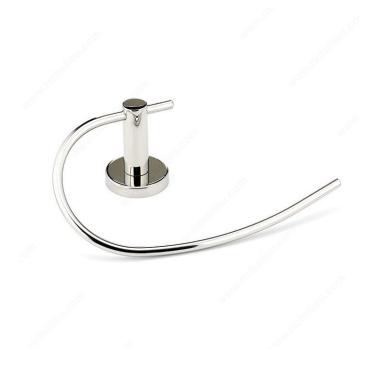

## **Towel Ring - Bridgeport Collection**

### **DESCRIPTION**

Available in two trendy finishes -- brushed stainless steel and polished stainless steel -- the Bridgeport Collection is an easy way to add a touch of contemporary to your design. Get the complete Collection for a perfect match.

#### **AVAILABLE PRODUCTS**

| Product # | Finish                   |
|-----------|--------------------------|
| NB1090670 | Brushed Stainless Steel  |
| NB1090671 | Polished Stainless Steel |