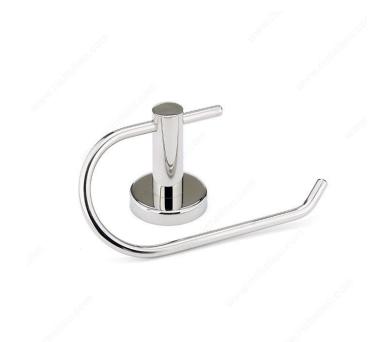

#### DESCRIPTION

Available in two trendy finishes -- brushed stainless steel and polished stainless steel -- the Bridgeport Collection is an easy way to add a touch of contemporary to your design. Get the complete Collection for a perfect match.

### **TECHNICAL SPECIFICATIONS**

| Style                           | Contemporary            |
|---------------------------------|-------------------------|
| Collection                      | Bridgeport              |
| Height - Overall Dimensions     | 109 mm                  |
| Width - Overall Dimensions      | 160 mm                  |
| Projection - Overall Dimensions | 69 mm                   |
| Material                        | Metal                   |
| Suggested Price                 | From \$40.00 to \$50.00 |