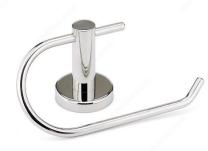

#### DESCRIPTION

Available in two trendy finishes -- brushed stainless steel and polished stainless steel -- the Bridgeport Collection is an easy way to add a touch of contemporary to your design. Get the complete Collection for a perfect match.

### **TECHNICAL SPECIFICATIONS**

| Style                           | Contemporary            |
|---------------------------------|-------------------------|
| Collection                      | Bridgeport              |
| Height - Overall Dimensions     | 109 mm                  |
| Width - Overall Dimensions      | 160 mm                  |
| Projection - Overall Dimensions | 69 mm                   |
| Material                        | Metal                   |
| Suggested Price                 | From \$40.00 to \$50.00 |